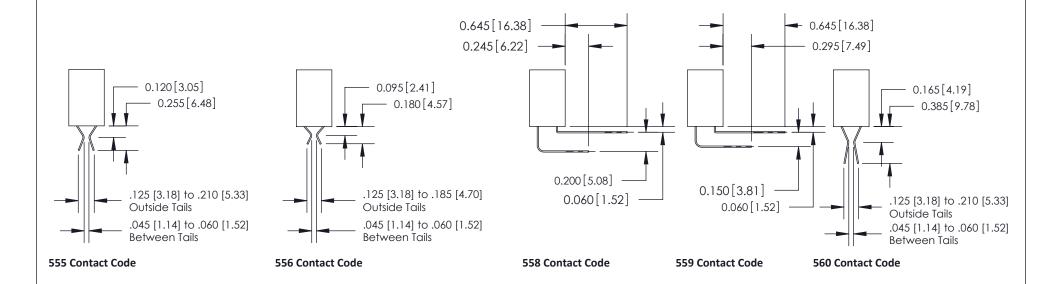

## **Contact Detail**

556-Extender Board Bend (Code 520 Contacts)

.100 [2.54] Contact Spacing x .200 [5.08] Row Spacing

**See Accompanying Pages for:** 

- **Contact Bend Details**
- **Mounting Options**

.240 [6.10] Point of Contact-