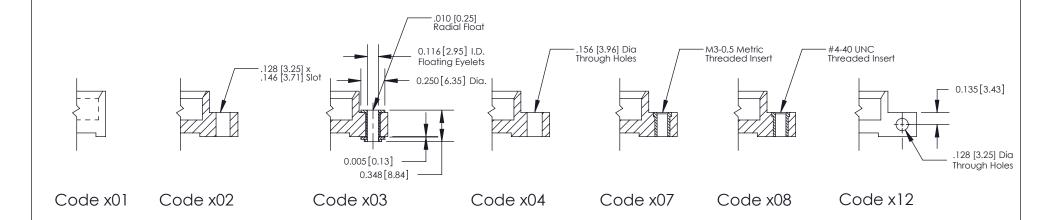

## **Mounting Option**

01-No Mounting Lugs

THIS IS A C.A.D. GENERATED DRAWING DO NOT MAKE MANUAL REVISIONS TO MASTER

SSUE NUMBER

DRIGINAL

1

| 842/892 Series High Temp Card Edge Connector<br>Mounting Options |                                   | ACAD REFERENCE NO. 842 ENG MASTER |             |         |           |
|------------------------------------------------------------------|-----------------------------------|-----------------------------------|-------------|---------|-----------|
|                                                                  |                                   | DRAWN:                            | J.LEE       | DATE: O | CT. 06/09 |
|                                                                  |                                   | CHECKED:                          |             | DATE:   |           |
|                                                                  | ARE THE DROBERTY OF EDAG INC. AND | SCALE:                            | NTS         | SHEET : | 3 OF 3    |
| I   S   I   G   TORONTO, ONTARIO                                 |                                   | DRAWING                           | NUMBER      |         | ISSUE     |
| YOUR CONNECTION TO QUALITY & SERVICE                             | MANUFACTURE OR SALE OF APPARATUS  | 8                                 | 42 Assembly |         | 1         |