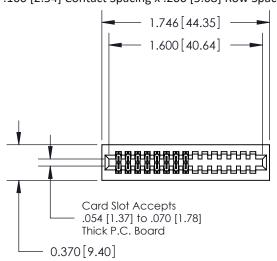

## **Mounting Option**

01-No Mounting Lugs

## **Contact Detail**

556-Extender Board Bend (Code 520 Contacts)

.100 [2.54] Contact Spacing x .200 [5.08] Row Spacing





**See Accompanying Pages for:** 

- **Contact Bend Details**
- **Mounting Options**



.240 [6.10] Point of Contact-



YOUR CONNECTION TO QUALITY & SERVICE

| ACAD REFERENCE NO. 842 ENG MASTER |                  |  |  |  |
|-----------------------------------|------------------|--|--|--|
| DRAWN: J.LEE                      | DATE: OCT. 06/09 |  |  |  |
| CHECKED:                          | DATE:            |  |  |  |
| SCALE: NTS                        | SHEET 1 OF 3     |  |  |  |
| DRAWING NUMBER                    | ISSUE            |  |  |  |

SECTION A-A

842 Assembly

THIS IS A C.A.D. GENERATED DRAWING DO NOT MAKE MANUAL REVISIONS TO MASTER.

ISSUE NUMBER

ORIGINAL

1



| 842/892 Series High Temp Card Edge Connector<br>Contact Bend Detail |                                  | AC