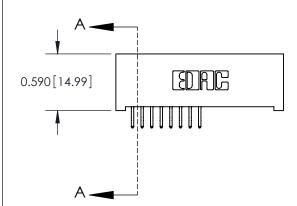

SECTION A-A

842 Assembly

THIS IS A C.A.D. GENERATED DRAWING DO NOT MAKE MANUAL REVISIONS TO MASTER.

ISSUE NUMBER

ORIGINAL

1

| 842/892 Series High Temp Card Edge Connector<br>Contact Bend Detail |                                  | ACAD REFERENCE NO. 842 ENG MASTER |          |                         |  |
|---------------------------------------------------------------------|----------------------------------|-----------------------------------|----------|-------------------------|--|
|                                                                     |                                  | DRAWN: J.LEE                      | DATE: OC | DATE: <b>OCT. 06/09</b> |  |
|                                                                     |                                  | CHECKED:                          | DATE:    | DATE:                   |  |
| EDAC INC                                                            | ARE THE REARESTY OF FRACTING AND | SCALE: NTS                        | SHEET    | 2 OF 3                  |  |
| TORONTO, ONTARIO                                                    |                                  | DRAWING NUMBER                    | •        | ISSUE                   |  |
| YOUR CONNECTION TO QUALITY & SERVICE                                | MANUFACTURE OR SALE OF APPARATUS | 842 Assemb                        | ly       | 1                       |  |