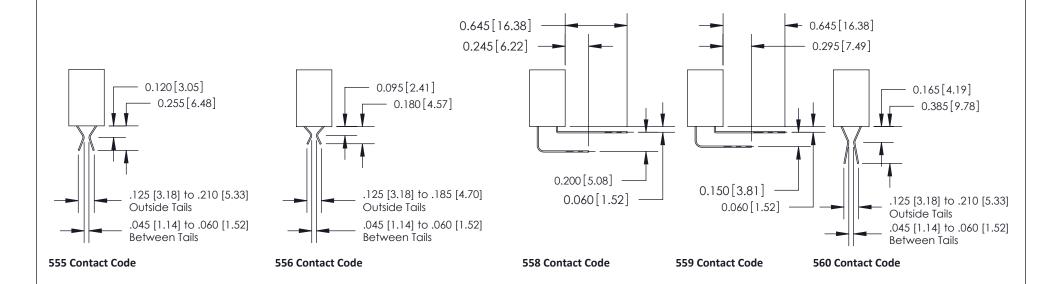

## **Contact Detail**

559-90 Degree Bend (Code 541 Contacts)

.100 [2.54] Contact Spacing x .200 [5.08] Row Spacing

**See Accompanying Pages for:** 

- **Contact Bend Details**
- **Mounting Options**

.240 [6.10] Point of Contact-

842 Assembly

842 ENG MASTER

THIS IS A C.A.D. GENERATED DRAWING DO NOT MAKE MANUAL REVISIONS TO MASTER.

ISSUE NUMBER

ORIGINAL

1

| 842/892 Series High Temp C           | ACAD REFERENCE NO. 842 ENG MASTER                                |                |                         |        |
|--------------------------------------|------------------------------------------------------------------|----------------|-------------------------|--------|
| Contact Bend Detail                  | DRAWN: J.LEE                                                     | DATE: OC       | DATE: <b>OCT. 06/09</b> |        |
| Confider bend bendii                 | CHECKED:                                                         | DATE:          | DATE:                   |        |
| EDAC INC                             | THESE DRAWINGS AND SPECIFICATIONS                                | SCALE: NTS     | SHEET                   | 2 OF 3 |
| TORONTO, ONTARIO                     | OR USED AS THE BASIS FOR THE<br>MANUFACTURE OR SALE OF APPARATUS | DRAWING NUMBER | •                       | ISSUE  |
| YOUR CONNECTION TO QUALITY & SERVICE |                                                                  | 842 Assemb     | ly                      | 1      |