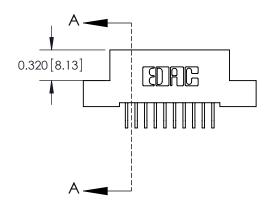

**Mounting Option** 

04-.156 (3.96) Dia. Mounting Holes

## **Contact Detail**

559-90 Degree Bend (Code 541 Contacts)

.100 [2.54] Contact Spacing x .200 [5.08] Row Spacing





**See Accompanying Pages for:** 

- **Contact Bend Details**
- **Mounting Options**



.240 [6.10] Point of Contact-



842/892 Series High Temp Card Edge Connector Part Number: 842-020-559-204



|   | DRAWN: J.LEE   | DATE: OCT. 06/09 |  |  |  |
|---|----------------|------------------|--|--|--|
|   | CHECKED:       | DATE:            |  |  |  |
|   | SCALE: NTS     | SHEET 1 OF 3     |  |  |  |
| Э | DRAWING NUMBER | ISSUE            |  |  |  |

842 Assembly

842 ENG MASTER

THIS IS A C.A.D. GENERATED DRAWING DO NOT MAKE MANUAL REVISIONS TO MASTER.

ISSUE NUMBER

ORIGINAL

1



| 842/892 Series High Temp C           | ACAD REFERENCE NO. 842 ENG MASTER                                |                |                         |        |
|--------------------------------------|----------