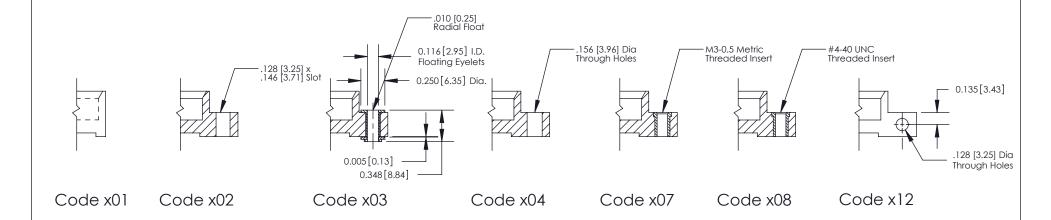

THIS IS A C.A.D. GENERATED DRAWING DO NOT MAKE MANUAL REVISIONS TO MASTER

SSUE NUMBER

DRIGINAL

1

| 842/892 Series High Temp Co | ACAD REFERENCE NO. 842 ENG MASTER                                                                                                                                                               |         |             |         |           |
|-----------------------------|-------------------------------------------------------------------------------------------------------------------------------------------------------------------------------------------------|---------|-------------|---------|-----------|
| Mounting Options            |                                                                                                                                                                                                 |         | J.LEE       | DATE: O | CT. 06/09 |
|                             |                                                                                                                                                                                                 |         | CHECKED:    |         | DATE:     |
| TORONTO, ONTARIO CANADA     | THESE DRAWINGS AND SPECIFICATIONS ARE THE PROPERTY OF EDAC INC.,AND SHALL NOT BE REPRODUCED,OR COPIED OR USED AS THE BASIS FOR THE MANUFACTURE OR SALE OF APPARATUS WITHOUT WRITTEN PERMISSION. | SCALE:  | NTS         | SHEET : | 3 OF 3    |
|                             |                                                                                                                                                                                                 | DRAWING | NUMBER      |         | ISSUE     |
|                             |                                                                                                                                                                                                 | 8       | 42 Assembly |         | 1         |