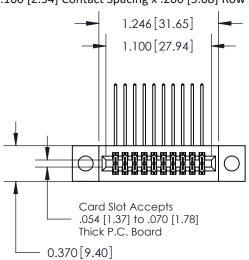

## **Contact Detail**

559-90 Degree Bend (Code 541 Contacts)

.100 [2.54] Contact Spacing x .200 [5.08] Row Spacing

**See Accompanying Pages for:** 

- **Contact Bend Details**
- **Mounting Options**

.240 [6.10] Point of Contact-

842/892 Series High Temp Card Edge Connector Part Number: 842-020-559-204

|   | DRAWN: J.LEE   | DATE: OCT. 06/09 |  |  |  |
|---|----------------|------------------|--|--|--|
|   | CHECKED:       | DATE:            |  |  |  |
|   | SCALE: NTS     | SHEET 1 OF 3     |  |  |  |
| Э | DRAWING NUMBER | ISSUE            |  |  |  |