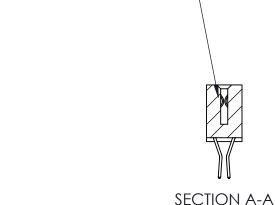

## **Contact Detail**

560-Extender Board Bend (Code 523 Contacts)

.100 [2.54] Contact Spacing x .200 [5.08] Row Spacing

CANADA

842 ENG MASTER J.LEE DATE: OCT. 06/09 SHEET 1 OF 3

842 Assembly

THIS IS A C.A.D. GENERATED DRAWING DO NOT MAKE MANUAL REVISIONS TO MASTER

ORIGINAL (1)

| 842/892 Series High Temp Card Edge Connector<br>Contact Bend Detail |                                                                                                  | ACAD REFERENCE NO. 842 ENG MASTER |             |                  |        |
|---------------------------------------------------------------------|--------------------------------------------------------------------------------------------------|-----------------------------------|-------------|------------------|--------|
|                                                                     |                                                                                                  | DRAWN:                            | J.LEE       | DATE: OCT. 06/09 |        |
|                                                                     |                                                                                                  | CHECKED:                          |             | DATE:            |        |
| EDAC INC                                                            | THESE DRAWINGS AND SPECIFICATIONS ARE THE PROPERTY OF EDAC INCAND                                | SCALE:                            | NTS         | SHEET :          | 2 OF 3 |
| TORONTO, ONTARIO                                                    | SHALL NOT BE REPRODUCED, OR COPIED OR USED AS THE BASIS FOR THE MANUFACTURE OR SALE OF APPARATUS | DRAWING                           | NUMBER      |                  | ISSUE  |
| YOUR CONNECTION TO QUALITY & SERVICE                                |                                                                                                  | 8                                 | 42 Assembly |                  | 1      |