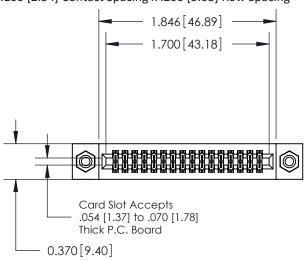

## **See Accompanying Pages for:**

- **Contact Bend Details**
- **Mounting Options**

.240 [6.10] Point of Contact-

842/892 Series High Temp Card Edge Connector Part Number: 842-032-560-208

YOUR CONNECTION TO QUALITY & SERVICE