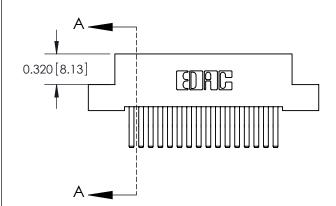

THIS IS A C.A.D. GENERATED DRAWING DO NOT MAKE MANUAL REVISIONS TO MASTER

ISSUE NUMBER

ORIGINAL

1

| 842/892 Series High Temp Card Edge Con<br>Mounting Options   | nnector   ACAD REFERENCE NO. 842 ENG MASTE |
|--------------------------------------------------------------|--------------------------------------------|
| EDAC INC THESE DRAWINGS AND SPI                              |                                            |
|                                                              | uced,or copied drawing number issue        |
| YOUR CONNECTION TO QUALITY & SERVICE WITHOUT WRITTEN PERMISS |                                            |