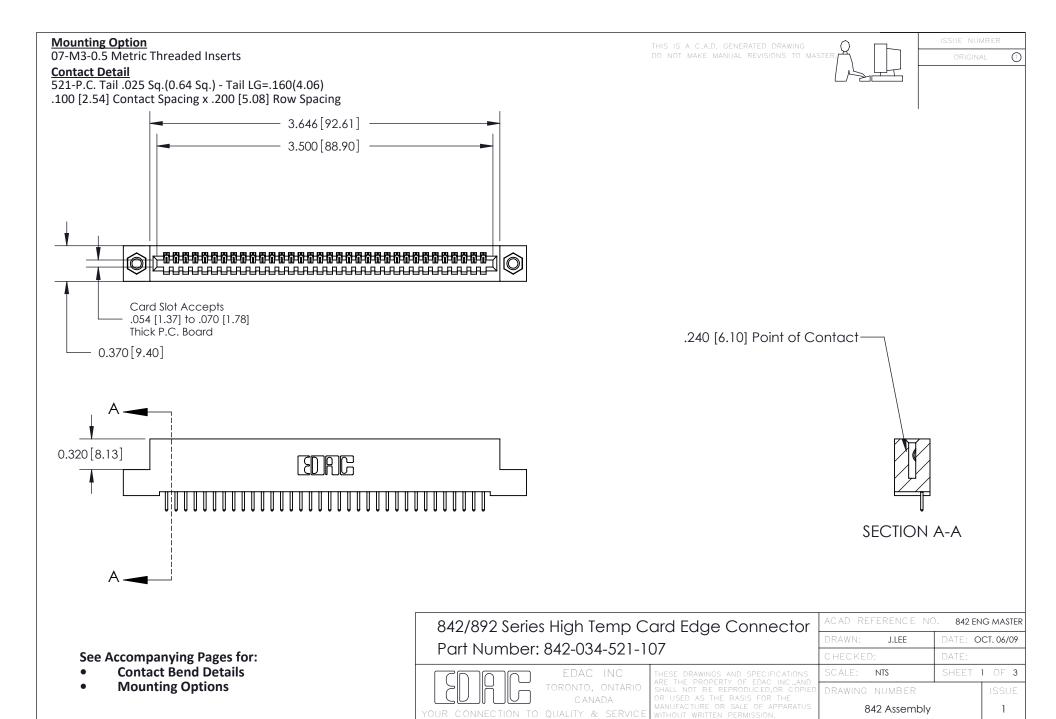

THIS IS A C.A.D. GENERATED DRAWING DO NOT MAKE MANUAL REVISIONS TO MASTER

ORIGINAL (1)



| 842/892 Series High Temp Card Edge Connector<br>Contact Bend Detail |                                                                                                 | ACAD REFERENCE NO. 842 ENG MASTER |             |                  |        |
|---------------------------------------------------------------------|-------------------------------------------------------------------------------------------------|-----------------------------------|-------------|------------------|--------|
|                                                                     |                                                                                                 | DRAWN:                            | J.LEE