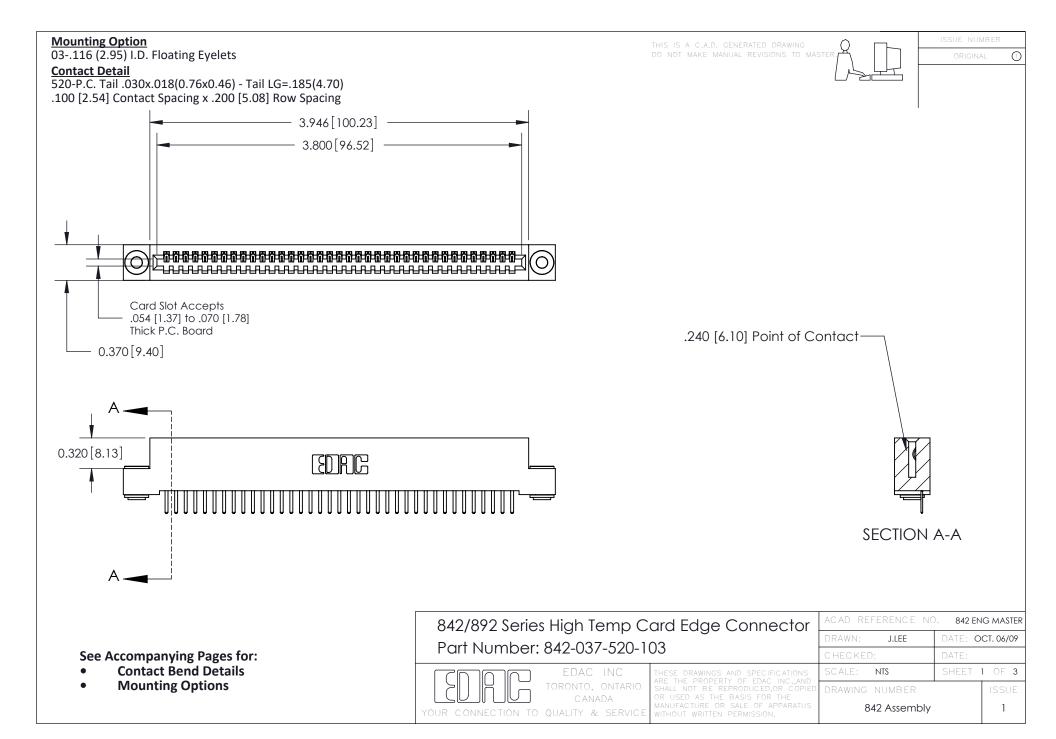

THIS IS A C.A.D. GENERATED DRAWING DO NOT MAKE MANUAL REVISIONS TO MASTER

ORIGINAL (1)



| 842/892 Series High Temp Card Edge Connector<br>Contact Bend Detail |                                                                                                 | ACAD REFERENCE NO. 842 ENG MASTER |             |                  |        |
|---------------------------------------------------------------------|-------------------------------------------------------------------------------------------------|-----------------------------------|-------------|------------------|--------|
|                                                                     |                                                                                                 | DRAWN:                            | J.LEE