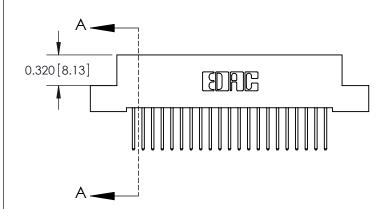

> Card Slot Accepts .054 [1.37] to .070 [1.78] Thick P.C. Board

0.370 [9.40]

.240 [6.10] Point of Contact-

842/892 Series High Temp Card Edge Connector Part Number: 842-042-523-207

YOUR CONNECTION TO QUALITY & SERVICE

842 ENG MASTER

SECTION A-A

**See Accompanying Pages for:** 

- **Contact Bend Details**
- **Mounting Options**

THIS IS A C.A.D. GENERATED DRAWING DO NOT MAKE MANUAL REVISIONS TO MASTER

ORIGINAL (1)

| 842/892 Series High Temp C           | ACAD REFERENCE NO. 842 ENG MASTER                               |              |        |          |          |
|--------------------------------------|-----------------------------------------------------------------|--------------|--------|----------|----------|
| Contact Bend Detail                  |                                                                 |              | J.LEE  | DATE: OC | T. 06/09 |
|                                      |                                                                 |              | ):     | DATE:    |          |
| EDAC INC                             | ARE THE BRORERTY OF EDAG ING AND                                |              | NTS    | SHEET :  | 2 OF 3   |
| TORONTO, ONTARIO                     | SHALL NOT BE REPRODUCED, OR COPIED OR USED AS THE BASIS FOR THE | DRAWING      | NUMBER |          | ISSUE    |
| YOUR CONNECTION TO QUALITY & SERVICE | MANUFACTURE OR SALE OF APPARATUS WITHOUT WRITTEN PERMISSION.    | 842 Assembly |        |          | 1        |