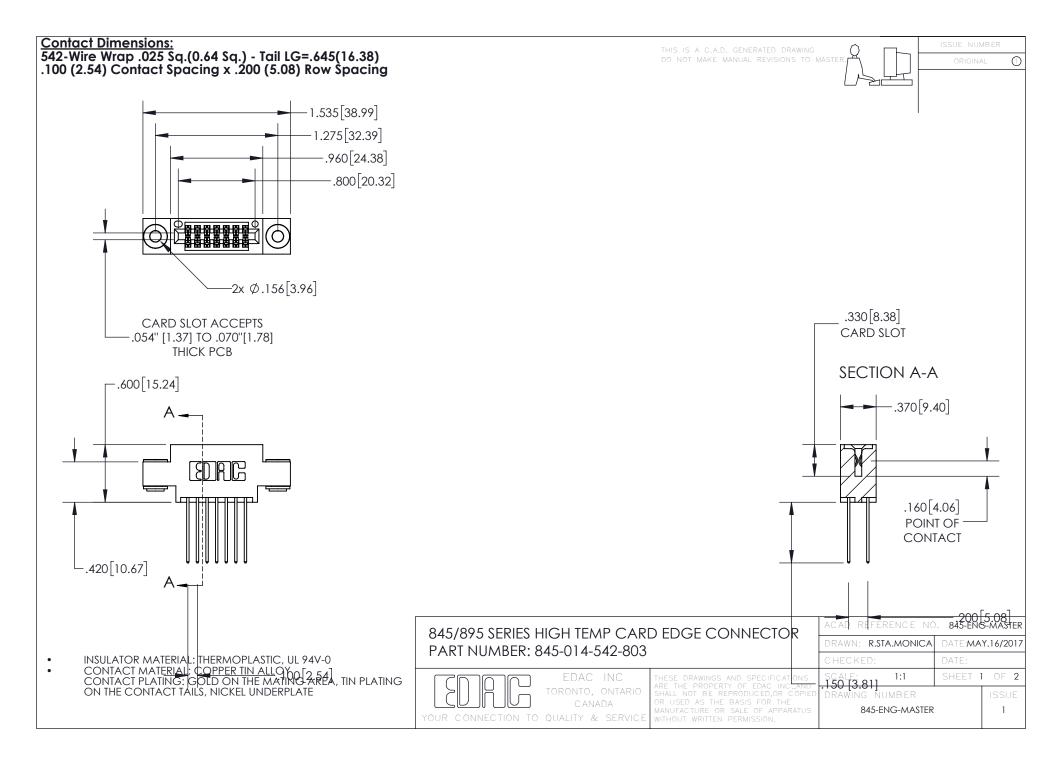

- INSULATOR MATERIAL: THERMOPLASTIC POLYESTER, UL 94V-0 DAP MATERIAL AVAILABLE UPON REQUEST
- CONTACT MATERIAL; COPPER ALLOY

CONTACT PLATING: GOLD ON THE MATING AREA, TIN PLATING ON THE CONTACT TAILS, NICKEL UNDERPLATE