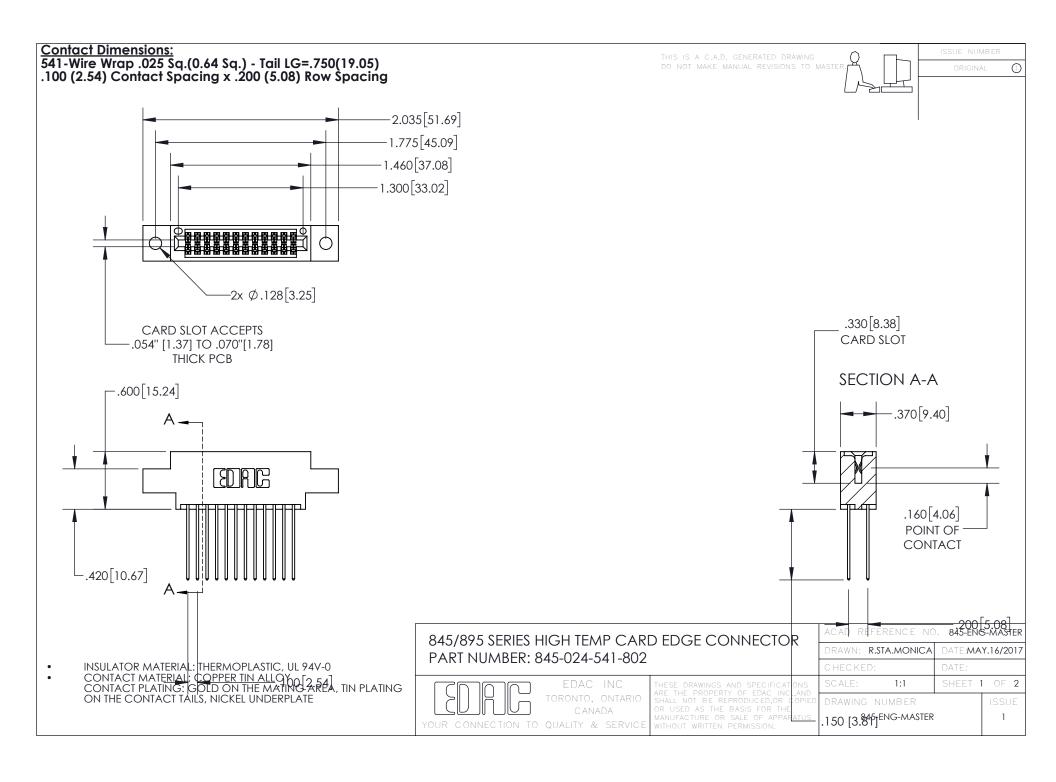

- INSULATOR MATERIAL: THERMOPLASTIC POLYESTER, UL 94V-0 DAP MATERIAL AVAILABLE UPON REQUEST
- CONTACT MATERIAL; COPPER ALLOY

CONTACT PLATING: GOLD ON THE MATING AREA, TIN PLATING ON THE CONTACT TAILS, NICKEL UNDERPLATE

## 845/895 SERIES HIGH TEMP CARD EDGE CONNECTOR CONTACT CODE 555,556,558,559,560 DIMENSIONS

YOUR CONNECTION TO QUALITY & SERVICE

|   | ACAD REFERENCE NO. 845-ENG-MASTER |                          |
|---|-----------------------------------|--------------------------|
|   | DRAWN: R.STA.MONICA               | DATE: <b>MAY.16/2017</b> |
|   | CHECKED:                          | DATE:                    |
|   | SCALE: 1:1                        | SHEET 2 OF 2             |
| D | DRAWING NUMBER                    | ISSUE                    |

845-ENG-MASTER