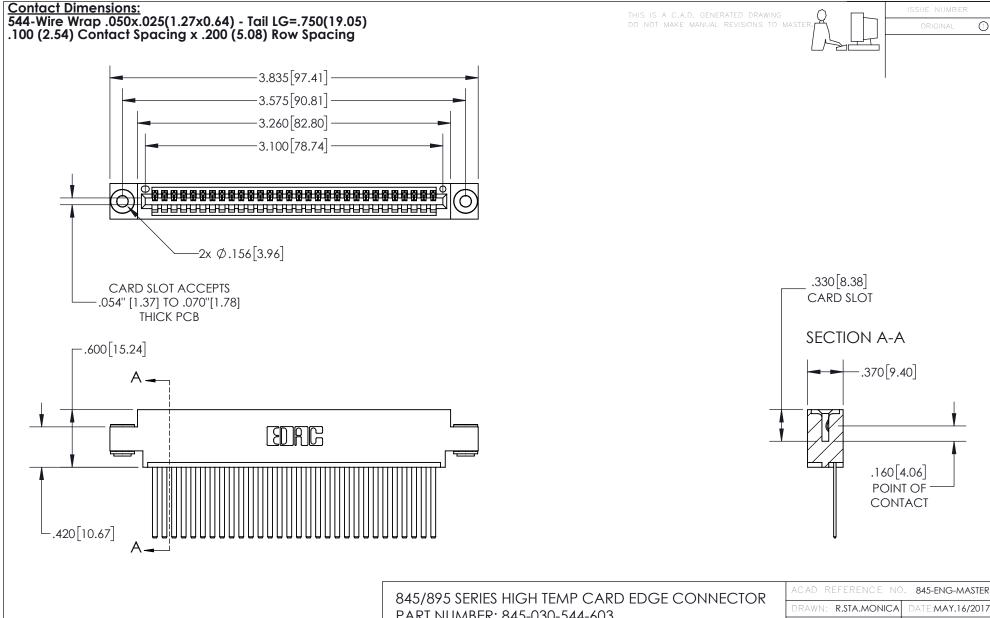

INSULATOR MATERIAL: THERMOPLASTIC, UL 94V-0

CONTACT MATERIAL; COPPER TIN ALLOY
CONTACT PLATING: GOLD ON THE MATING AREA, TIN PLATING
ON THE CONTACT TAILS, NICKEL UNDERPLATE

| 845/895 SERIES HIGH TEMP CARD EDGE CONNECTOR |
|----------------------------------------------|
| PART NUMBER: 845-030-544-603                 |