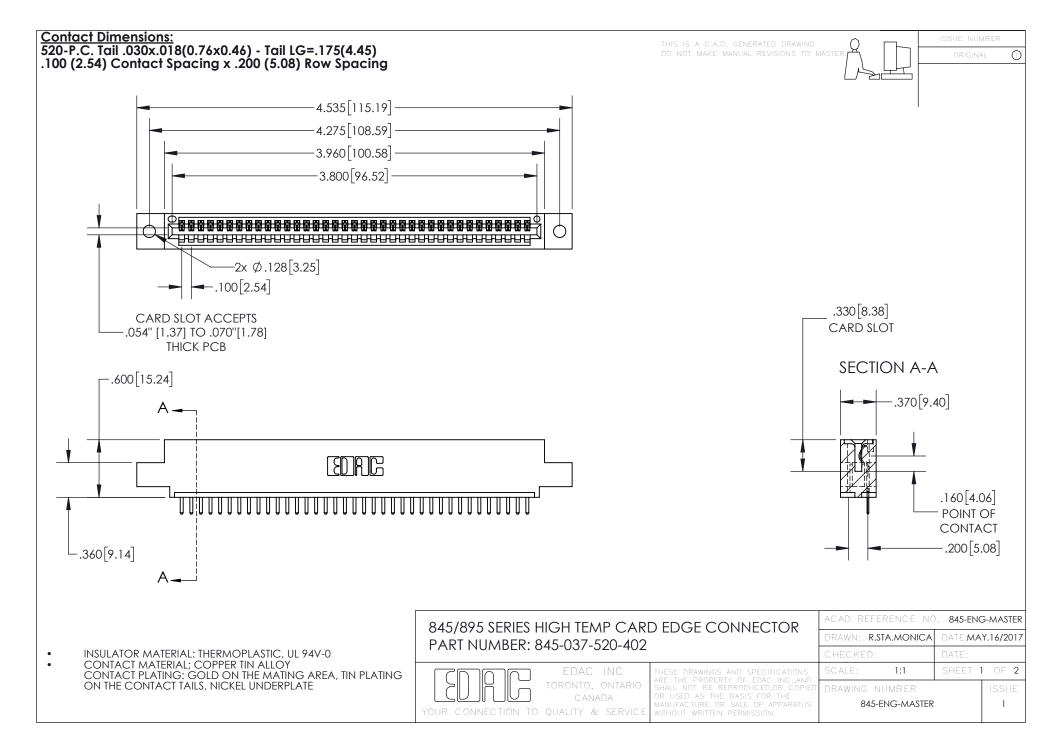

INSULATOR MATERIAL: THERMOPLASTIC POLYESTER, UL 94V-0 DAP MATERIAL AVAILABLE UPON REQUEST

**Contact Code 558** 

CONTACT MATERIAL; COPPER ALLOY CONTACT PLATING: GOLD ON THE MATING AREA, TIN PLATING ON THE CONTACT TAILS, NICKEL UNDERPLATE

## 845/895 SERIES HIGH TEMP CARD EDGE CONNECTOR CONTACT CODE 555,556,558,559,560 DIMENSIONS

YOUR CONNECTION TO QUALITY & SERVICE

Contact Code 559

|   | ACAD REFERENCE NO. 845-ENG-MASTER |                  |  |
|---|-----------------------------------|------------------|--|
|   | DRAWN: R.STA.MONICA               | DATE:MAY.16/2017 |  |
|   | CHECKED:                          | DATE:            |  |
|   | SCALE: 1:1                        | SHEET 2 OF 2     |  |
| D | DRAWING NUMBER                    | ISSUE            |  |

Contact Code 560