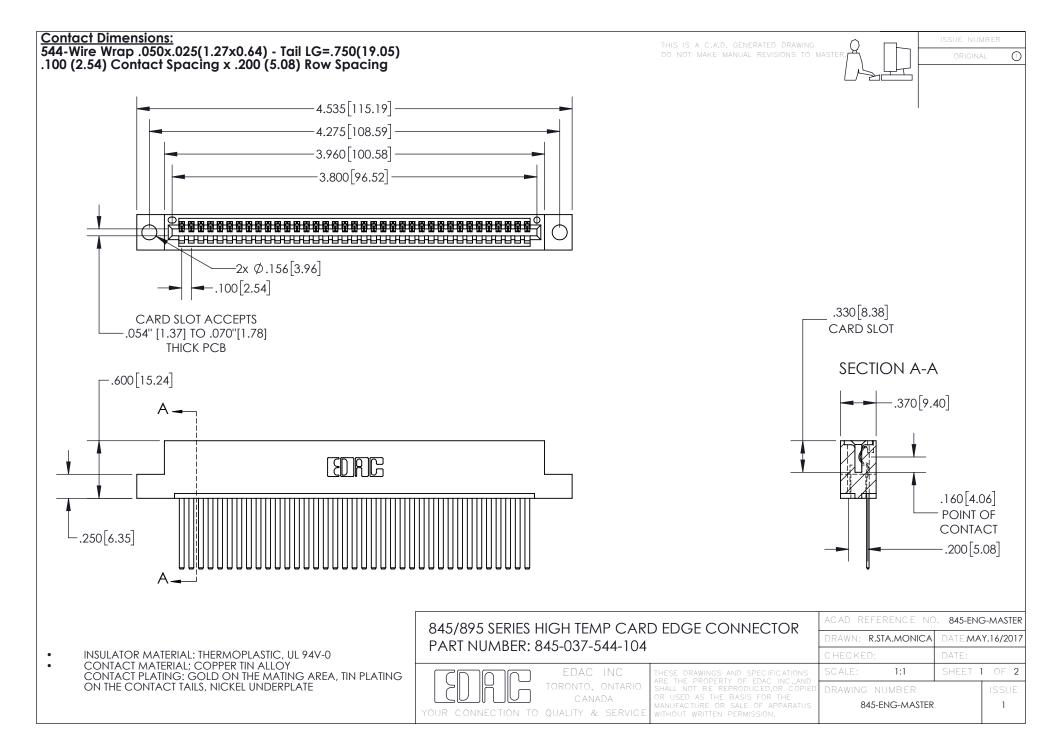

INSULATOR MATERIAL: THERMOPLASTIC POLYESTER, UL 94V-0 DAP MATERIAL AVAILABLE UPON REQUEST

**Contact Code 558** 

CONTACT MATERIAL; COPPER ALLOY CONTACT PLATING: GOLD ON THE MATING AREA, TIN PLATING ON THE CONTACT TAILS, NICKEL UNDERPLATE

## 845/895 SERIES HIGH TEMP CARD EDGE CONNECTOR CONTACT CODE 555,556,558,559,560 DIMENSIONS

YOUR CONNECTION TO QUALITY & SERVICE

Contact Code 559

|   | ACAD REFERENCE NO. 845-ENG-MASTER |                  |  |
|---|-----------------------------------|------------------|--|
|   | DRAWN: R.STA.MONICA               | DATE:MAY.16/2017 |  |
|   | CHECKED:                          | DATE:            |  |
|   | SCALE: 1:1                        | SHEET 2 OF 2     |  |
| D | DRAWING NUMBER                    | ISSUE            |  |