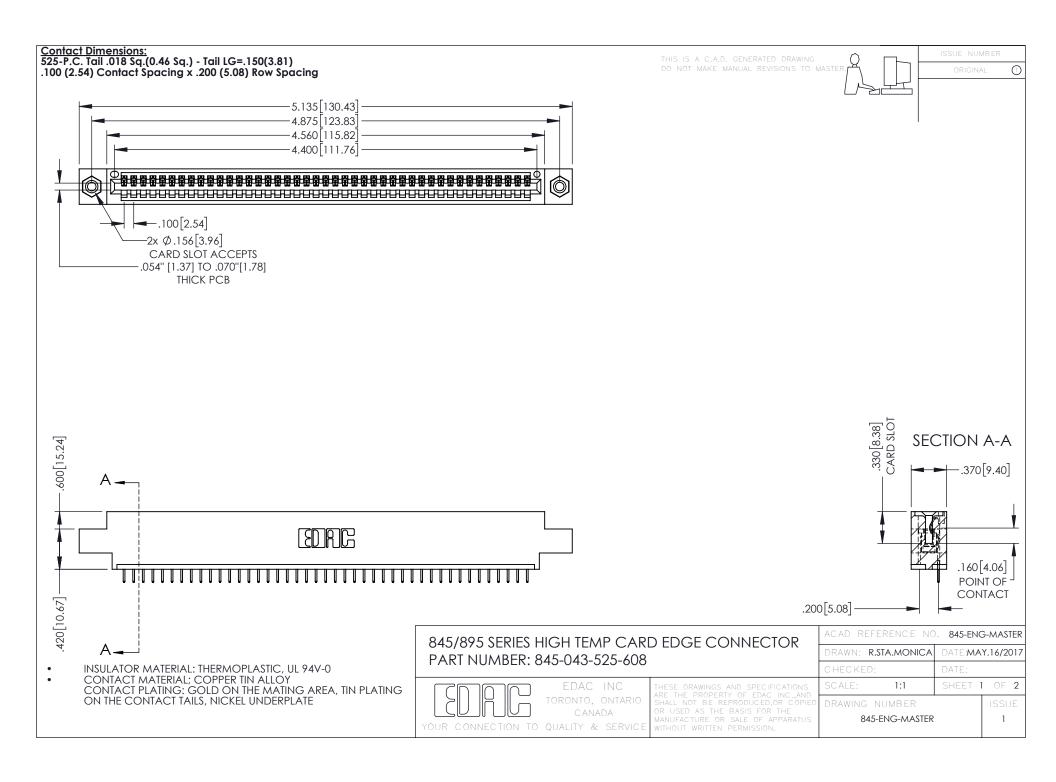

- INSULATOR MATERIAL: THERMOPLASTIC POLYESTER, UL 94V-0 DAP MATERIAL AVAILABLE UPON REQUEST
- CONTACT MATERIAL; COPPER ALLOY

**Contact Code 558** 

CONTACT PLATING: GOLD ON THE MATING AREA, TIN PLATING ON THE CONTACT TAILS, NICKEL UNDERPLATE

## 845/895 SERIES HIGH TEMP CARD EDGE CONNECTOR CONTACT CODE 555,556,558,559,560 DIMENSIONS

YOUR CONNECTION TO QUALITY & SERVICE

Contact Code 559

|   | ACAD REFERENCE NO   | . 845-ENG-MASTER |
|---|---------------------|------------------|
|   | DRAWN: R.STA.MONICA | DATE:MAY.16/2017 |
|   | CHECKED:            | DATE:            |
|   | SCALE: 1:1          | SHEET 2 OF 2     |
| D | DRAWING NUMBER      | ISSUE            |