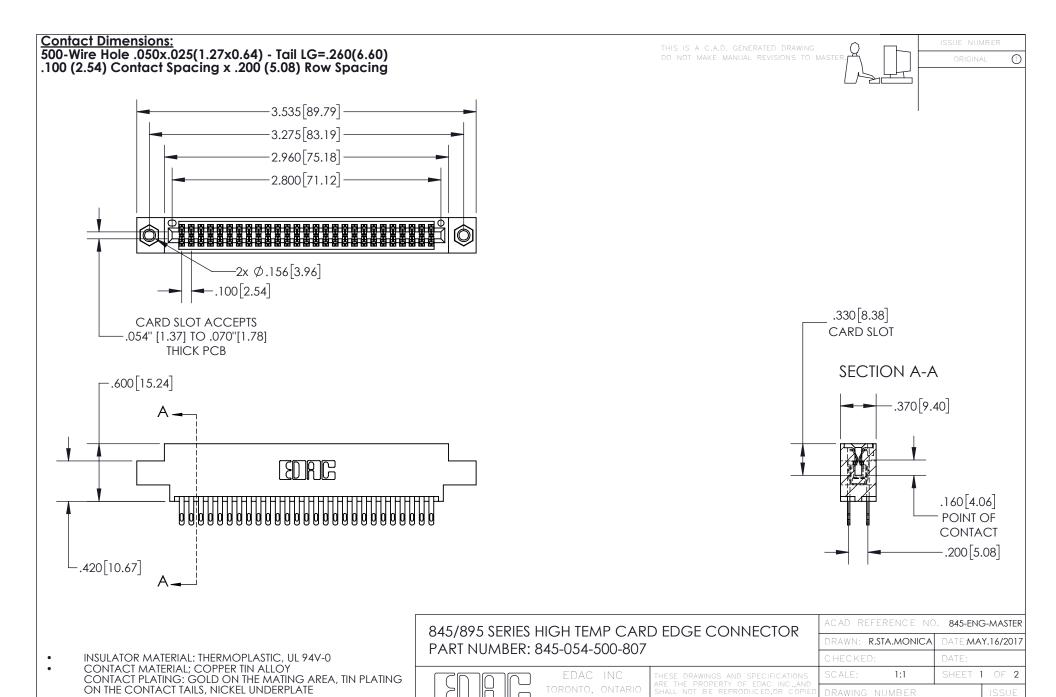

YOUR CONNECTION TO QUALITY & SERVICE

845-ENG-MASTER

- INSULATOR MATERIAL: THERMOPLASTIC POLYESTER, UL 94V-0 DAP MATERIAL AVAILABLE UPON REQUEST
- CONTACT MATERIAL; COPPER ALLOY

CONTACT PLATING: GOLD ON THE MATING AREA, TIN PLATING ON THE CONTACT TAILS, NICKEL UNDERPLATE

## 845/895 SERIES HIGH TEMP CARD EDGE CONNECTOR CONTACT CODE 555,556,558,559,560 DIMENSIONS

YOUR CONNECTION TO QUALITY & SERVICE

|   | ACAD REFERENCE NO   | . 845-ENG-MASTER |
|---|---------------------|------------------|
|   | DRAWN: R.STA.MONICA | DATE:MAY.16/2017 |
|   | CHECKED:            | DATE:            |
|   | SCALE: 1:1          | SHEET 2 OF 2     |
| D | DRAWING NUMBER      | ISSUE            |