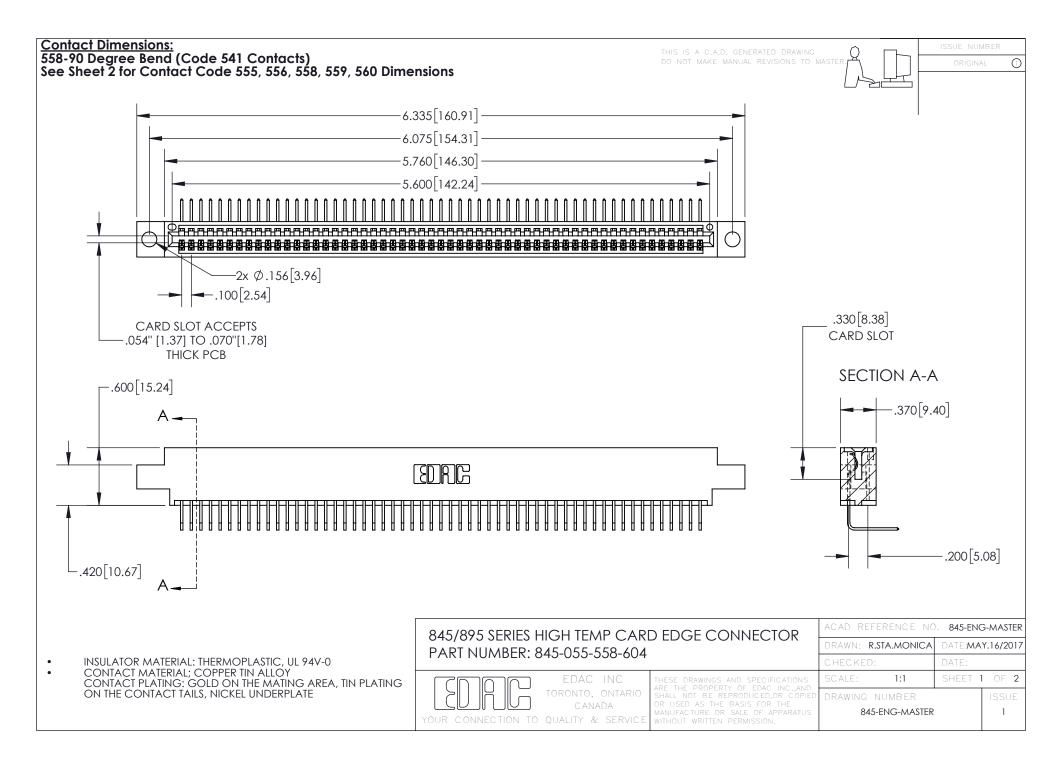

INSULATOR MATERIAL: THERMOPLASTIC POLYESTER, UL 94V-0 DAP MATERIAL AVAILABLE UPON REQUEST

**Contact Code 558** 

CONTACT MATERIAL; COPPER ALLOY CONTACT PLATING: GOLD ON THE MATING AREA, TIN PLATING ON THE CONTACT TAILS, NICKEL UNDERPLATE

## 845/895 SERIES HIGH TEMP CARD EDGE CONNECTOR CONTACT CODE 555,556,558,559,560 DIMENSIONS

YOUR CONNECTION TO QUALITY & SERVICE

Contact Code 559

|   | ACAD REFERENCE NO. 845-ENG-MASTER |                  |  |
|---|-----------------------------------|------------------|--|
|   | DRAWN: R.STA.MONICA               | DATE:MAY.16/2017 |  |
|   | CHECKED:                          | DATE:            |  |
|   | SCALE: 1:1                        | SHEET 2 OF 2     |  |
| D | DRAWING NUMBER                    | ISSUE            |  |

Contact Code 560