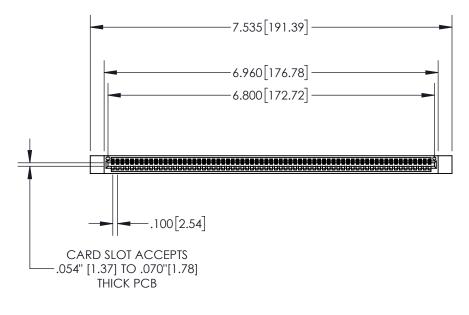

**Contact Dimensions:** 520-P.C. Tail .030x.018(0.76x0.46) - Tail LG=.175(4.45) .100 (2.54) Contact Spacing x .200 (5.08) Row Spacing

1

.330[8.38] **CARD SLOT ─**.370 [9.40] **SECTION A-A** .160 4.06 POINT OF CONTACT -.200 [5.08]

- INSULATOR MATERIAL: THERMOPLASTIC, UL 94V-0
- CONTACT MATERIAL; COPPER TIN ALLOY CONTACT PLATING: GOLD ON THE MATING AREA, TIN PLATING ON THE CONTACT TAILS, NICKEL UNDERPLATE

| 845/8 | 95 SERIES | HIGH TEMP  | CARD  | EDGE | CONNEC | CTOR |
|-------|-----------|------------|-------|------|--------|------|
| PART  | NUMBER:   | 845-067-52 | 0-612 |      |        |      |