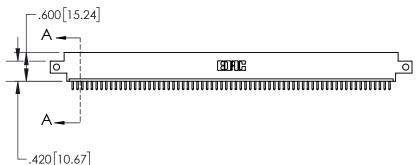

**Contact Dimensions:** 520-P.C. Tail .030x.018(0.76x0.46) - Tail LG=.175(4.45) .100 (2.54) Contact Spacing x .200 (5.08) Row Spacing

1

.330[8.38] **CARD SLOT ─**.370 [9.40] **SECTION A-A** .160 4.06 POINT OF CONTACT -.200 [5.08]