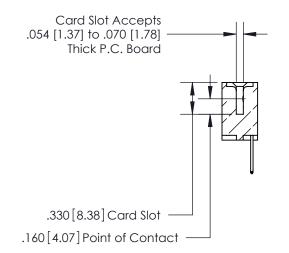

Contact Dimensions: 526-P.C. Tail .018 Sq. (0.46 Sq.) - Tail LG. =.350 (8.89) .125 (3.18) Contact Spacing x .250 (6.35) Row Spacing

.370 [9.4]

- INSULATOR MATERIAL: THERMOPLASTIC POLYESTER, UL 94V-0 CONTACT MATERIAL; COPPER, NICKEL, TIN ALLOY CA-725 CONTACT PLATING: GOLD ON THE MATING AREA, TIN-LEAD
  - ON THE CONTACT TAILS, NICKEL UNDERPLATE