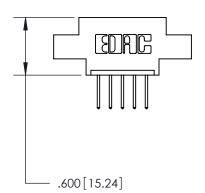

THIS IS A C.A.D. GENERATED DRAWING DO NOT MAKE MANUAL REVISIONS TO MASTER.

ISSUE NUMBER ORIGINAL

846/896 SERIES HIGH TEMP CARD EDGE CONNECTOR PART NUMBER: 846-005-526-602

**EDAC INC** TORONTO, ONTARIO CANADA