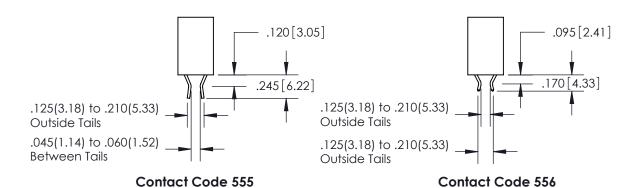

ISSUE NUMBER

ORIGINAL

1

.060 [1.52] .200 [5.08] .210[5.33] -.660 [16.76]

.060 [1.52] .150 [3.81] .260[6.6] -**Outside Tails** .660 [16.76]

.165[4.19] .375 [9.54] .125(3.18) to .210(5.33) .125(3.18) to .210(5.33)

**Contact Code 558** 

**Contact Code 559** 

**Contact Code 560** 

INSULATOR MATERIAL: THERMOPLASTIC POLYESTER, UL 94V-0 CONTACT MATERIAL; COPPER, NICKEL, TIN ALLOY CA-725 CONTACT PLATING: GOLD ON THE MATING AREA, TIN-LEAD ON THE CONTACT TAILS, NICKEL UNDERPLATE