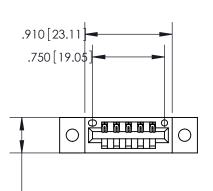

THIS IS A C.A.D. GENERATED DRAWING DO NOT MAKE MANUAL REVISIONS TO MASTER.

ISSUE NUMBER ORIGINAL

846/896 SERIES HIGH TEMP CARD EDGE CONNECTOR PART NUMBER: 846-005-526-602

**EDAC INC** TORONTO, ONTARIO CANADA