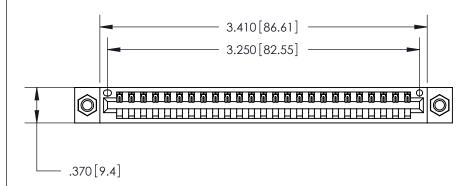

Card Slot Accepts .054 [1.37] to .070 [1.78] Thick P.C. Board .330 [8.38] Card Slot .160 [4.07] Point of Contact -

ACAD REFERENCE NO.

846/896 SERIES HIGH TEMP CARD EDGE CONNECTOR PART NUMBER: 846-025-520-607

ISSUE NUMBER

ORIGINAL

.600 [15.24]

INSULATOR MATERIAL: THERMOPLASTIC POLYESTER, UL 94V-0 CONTACT MATERIAL; COPPER, NICKEL, TIN ALLOY CA-725

CONTACT PLATING: GOLD ON THE MATING AREA, TIN-LEAD

ON THE CONTACT TAILS, NICKEL UNDERPLATE

<u>Contact Dimensions:</u> 520-P.C. Tail .030x.018 (0.76x0.46) - Tail LG. = .175 (4.45) .125 (3.18) Contact Spacing x .250 (6.35) Row Spacing

THIS IS A C.A.D. GENERATED DRAWING DO NOT MAKE MANUAL REVISIONS TO MASTER.