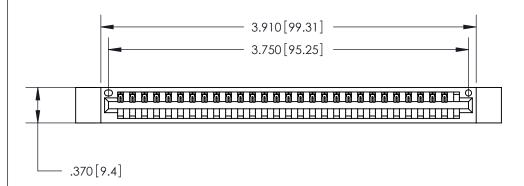

ISSUE NUMBER

ORIGINAL

1

Card Slot Accepts .054 [1.37] to .070 [1.78] Thick P.C. Board .330 [8.38] Card Slot .160 [4.07] Point of Contact -

846/896 SERIES HIGH TEMP CARD EDGE CONNECTOR PART NUMBER: 846-029-540-612