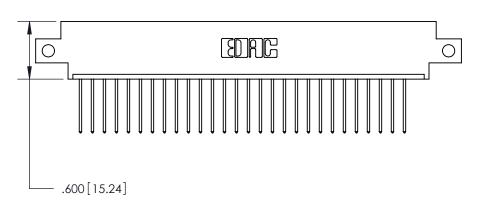

<u>Contact Dimensions:</u> 540-Wire Wrap .025 Sq. (0.64 Sq.) - Tail LG. =.560 (14.22) .125 (3.18) Contact Spacing x .250 (6.35) Row Spacing

THIS IS A C.A.D. GENERATED DRAWING DO NOT MAKE MANUAL REVISIONS TO MASTER.

ISSUE NUMBER

ORIGINAL

1

Card Slot Accepts .054 [1.37] to .070 [1.78] Thick P.C. Board .330 [8.38] Card Slot .160 [4.07] Point of Contact -

846/896 SERIES HIGH TEMP CARD EDGE CONNECTOR PART NUMBER: 846-029-540-612