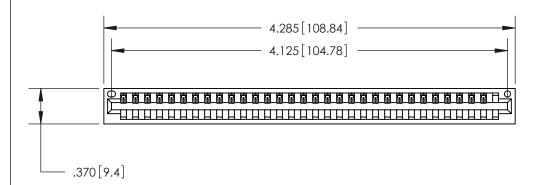

<u>Contact Dimensions:</u> 520-P.C. Tail .030x.018 (0.76x0.46) - Tail LG. = .175 (4.45) .125 (3.18) Contact Spacing x .250 (6.35) Row Spacing

THIS IS A C.A.D. GENERATED DRAWING DO NOT MAKE MANUAL REVISIONS TO MASTER.

ISSUE NUMBER

ORIGINAL

(1)

Card Slot Accepts .054 [1.37] to .070 [1.78] Thick P.C. Board .330 [8.38] Card Slot .160 [4.07] Point of Contact -

INSULATOR MATERIAL: THERMOPLASTIC POLYESTER, UL 94V-0 CONTACT MATERIAL; COPPER, NICKEL, TIN ALLOY CA-725 CONTACT PLATING: GOLD ON THE MATING AREA, TIN-LEAD

ON THE CONTACT TAILS, NICKEL UNDERPLATE

846/896 SERIES HIGH TEMP CARD EDGE CONNECTOR PART NUMBER: 846-032-520-101

YOUR CONNECTION TO QUALITY & SERVICE

**EDAC INC** TORONTO, ONTARIO CANADA

THESE DRAWINGS AND SPECIFICATIONS ARE THE PROPERTY OF EDAC INC., AND SHALL NOT BE REPRODUCED, OR COPIED OR USED AS THE BASIS FOR THE MANUFACTURE OR SALE OF APPARATUS WITHOUT WRITTEN PERMISSION.

| ACAD REFERENCE NO. | 846-ENG-MASTER   |  |  |  |  |
|--------------------|------------------|--|--|--|--|
| DRAWN: J.LEE       | DATE: APR. 22/09 |  |  |  |  |
| CHECKED:           | DATE:            |  |  |  |  |
| SCALE: 1:1         | SHEET 1 OF 2     |  |  |  |  |
| DRAWING NUMBER     | ISSUE            |  |  |  |  |
| 846-ENG-MASTER     | 1                |  |  |  |  |