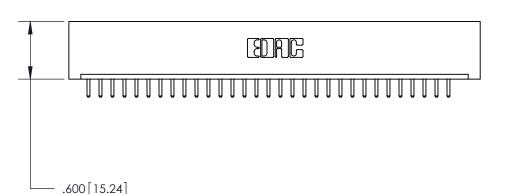

THIS IS A C.A.D. GENERATED DRAWING DO NOT MAKE MANUAL REVISIONS TO MASTER.

ISSUE NUMBER

ORIGINAL

1

.060 [1.52] .200 [5.08] .210[5.33] -.660 [16.76]

.060 [1.52] .150 [3.81] .260[6.6] -**Outside Tails** .660[16.76]

.165[4.19] .375 [9.54] .125(3.18) to .210(5.33) .125(3.18) to .210(5.33)

**Contact Code 558** 

**Contact Code 559** 

**Contact Code 560** 

INSULATOR MATERIAL: THERMOPLASTIC POLYESTER, UL 94V-0 CONTACT MATERIAL; COPPER, NICKEL, TIN ALLOY CA-725 CONTACT PLATING: GOLD ON THE MATING AREA, TIN-LEAD ON THE CONTACT TAILS, NICKEL UNDERPLATE

## 846/896 SERIES HIGH TEMP CARD EDGE CONNECTOR CONTACT CODE 555,556,558,559,560 DIMENSIONS

YOUR CONNECTION TO QUALITY & SERVICE

**EDAC INC** TORONTO, ONTARIO CANADA

THESE DRAWINGS AND SPECIFICATIONS ARE THE PROPERTY OF EDAC INC.,AND SHALL NOT BE REPRODUCED, OR COPIED OR USED AS THE BASIS FOR THE MANUFACTURE OR SALE OF APPARATUS WITHOUT WRITTEN PERMISSION.

**Outside Tails** 

| ACAD REFERENCE NO. |       | 846-ENG-MASTER   |        |
|--------------------|-------|------------------|--------|
| DRAWN:             | J.LEE | DATE: APR. 22/09 |        |
| CHECKED:           |       | DATE:            |        |
| SCALE:             | 1:1   | SHEET            | 2 OF 2 |
| DRAWING NUMBER     |       | ISSUE            |        |