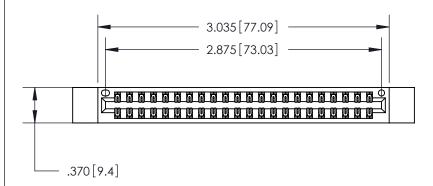

<u>Contact Dimensions:</u> 556-Extender Board Bend (Code 520 Contacts) See Sheet 2 for Contact Code 555, 556, 558, 559, 560 Dimensions

THIS IS A C.A.D. GENERATED DRAWING DO NOT MAKE MANUAL REVISIONS TO MASTER.

ISSUE NUMBER

ORIGINAL

1

.600 [15.24]

846/896 SERIES HIGH TEMP CARD EDGE CONNECTOR PART NUMBER: 846-044-556-212

YOUR CONNECTION TO QUALITY & SERVICE

**EDAC INC** TORONTO, ONTARIO CANADA

THESE DRAWINGS AND SPECIFICATIONS ARE THE PROPERTY OF EDAC INC., AND SHALL NOT BE REPRODUCED, OR COPIED OR USED AS THE BASIS FOR THE MANUFACTURE OR SALE OF APPARATUS WITHOUT WRITTEN PERMISSION.