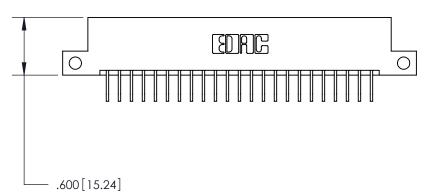

## 846/896 SERIES HIGH TEMP CARD EDGE CONNECTOR CONTACT CODE 555,556,558,559,560 DIMENSIONS

.150 [3.81]

YOUR CONNECTION TO QUALITY & SERVICE

**Contact Code 559** 

**EDAC INC** TORONTO, ONTARIO CANADA

THESE DRAWINGS AND SPECIFICATIONS ARE THE PROPERTY OF EDAC INC.,AND SHALL NOT BE REPRODUCED, OR COPIED OR USED AS THE BASIS FOR THE MANUFACTURE OR SALE OF APPARATUS WITHOUT WRITTEN PERMISSION.

| ACAD REFERENCE NO. | 846-ENG-MASTER   |  |
|--------------------|------------------|--|
| DRAWN: J.LEE       | DATE: APR. 22/09 |  |
| CHECKED:           | DATE:            |  |
| SCALE: 1:1         | SHEET 2 OF 2     |  |
| DRAWING NUMBER     | ISSUE            |  |
| 846-ENG-MASTER     | 1                |  |