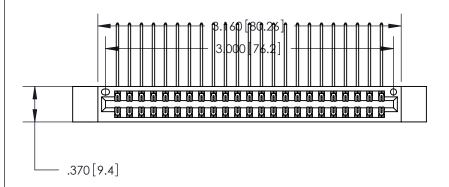

ISSUE NUMBER

ORIGINAL

1

846/896 SERIES HIGH TEMP CARD EDGE CONNECTOR PART NUMBER: 846-046-558-212

YOUR CONNECTION TO QUALITY & SERVICE

**EDAC INC** TORONTO, ONTARIO CANADA

THESE DRAWINGS AND SPECIFICATIONS ARE THE PROPERTY OF EDAC INC.,AND SHALL NOT BE REPRODUCED, OR COPIED OR USED AS THE BASIS FOR THE MANUFACTURE OR SALE OF APPARATUS WITHOUT WRITTEN PERMISSION.

| ACAD REFERENCE NO. |       | 846-ENG-MASTER |           |
|--------------------|-------|----------------|-----------|
| DRAWN:             | J.LEE | DATE: AF       | PR. 22/09 |
| CHECKED:           |       | DATE:          |           |
| SCALE:             | 1:1   | SHEET 1        | OF 2      |
| DRAWING NUMBER     |       |                | ISSUE     |
| 846-ENG-MASTER     |       |                | 1         |