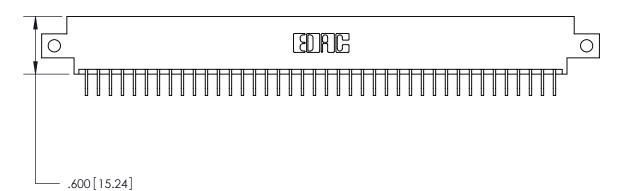

<u>Contact Dimensions:</u>
559-90 Degree Bend (Code 541 Contacts)
See Sheet 2 for Contact Code 555, 556, 558, 559, 560 Dimensions

THIS IS A C.A.D. GENERATED DRAWING DO NOT MAKE MANUAL REVISIONS TO MASTER.

ISSUE NUMBER ORIGINAL

1

Card Slot Accepts .054 [1.37] to .070 [1.78] Thick P.C. Board .330 [8.38] Card Slot .160 [4.07] Point of Contact -

- INSULATOR MATERIAL: THERMOPLASTIC POLYESTER, UL 94V-0 CONTACT MATERIAL; COPPER, NICKEL, TIN ALLOY CA-725
- CONTACT PLATING: GOLD ON THE MATING AREA, TIN-LEAD ON THE CONTACT TAILS, NICKEL UNDERPLATE

846/896 SERIES HIGH TEMP CARD EDGE CONNECTOR PART NUMBER: 846-080-559-812

YOUR CONNECTION TO QUALITY & SERVICE

**EDAC INC** TORONTO, ONTARIO CANADA

THESE DRAWINGS AND SPECIFICATIONS ARE THE PROPERTY OF EDAC INC., AND SHALL NOT BE REPRODUCED, OR COPIED OR USED AS THE BASIS FOR THE MANUFACTURE OR SALE OF APPARATUS WITHOUT WRITTEN PERMISSION.

|                | ACAD REFERENCE NO. | 846-ENG-MASTER   |
|----------------|--------------------|------------------|
|                | DRAWN: J.LEE       | DATE: APR. 22/09 |
|                | CHECKED:           | DATE:            |
|                | SCALE: 1:1         | SHEET 1 OF 2     |
|                | DRAWING NUMBER     | ISSUE            |
| 846-ENG-MASTER |                    | : 1              |