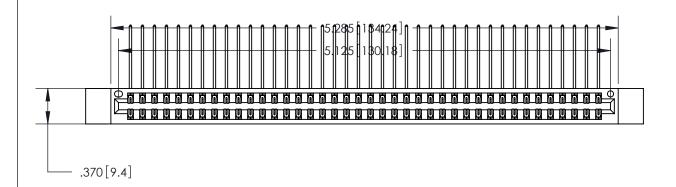

<u>Contact Dimensions:</u>
559-90 Degree Bend (Code 541 Contacts)
See Sheet 2 for Contact Code 555, 556, 558, 559, 560 Dimensions

THIS IS A C.A.D. GENERATED DRAWING DO NOT MAKE MANUAL REVISIONS TO MASTER.

ISSUE NUMBER ORIGINAL

1

Card Slot Accepts .054 [1.37] to .070 [1.78] Thick P.C. Board .330 [8.38] Card Slot .160 [4.07] Point of Contact -

- INSULATOR MATERIAL: THERMOPLASTIC POLYESTER, UL 94V-0 CONTACT MATERIAL; COPPER, NICKEL, TIN ALLOY CA-725
- CONTACT PLATING: GOLD ON THE MATING AREA, TIN-LEAD ON THE CONTACT TAILS, NICKEL UNDERPLATE

846/896 SERIES HIGH TEMP CARD EDGE CONNECTOR PART NUMBER: 846-080-559-812

YOUR CONNECTION TO QUALITY & SERVICE

**EDAC INC** TORONTO, ONTARIO CANADA

THESE DRAWINGS AND SPECIFICATIONS ARE THE PROPERTY OF EDAC INC., AND SHALL NOT BE REPRODUCED, OR COPIED OR USED AS THE BASIS FOR THE MANUFACTURE OR SALE OF APPARATUS WITHOUT WRITTEN PERMISSION.

|                | ACAD REFERENCE NO. | 846-ENG-MASTER   |
|----------------|--------------------|------------------|
|                | DRAWN: J.LEE       | DATE: APR. 22/09 |
|                | CHECKED:           | DATE:            |
|                | SCALE: 1:1         | SHEET 1 OF 2     |
|                | DRAWING NUMBER     | ISSUE            |
| 846-ENG-MASTER |                    | : 1              |