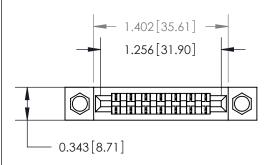

## **Mounting Option**

.156 (3.96) Dia. Mounting Holes

## **Contact Detail**

PC Tail .046x.014(1.17x0.36) - Tail LG=.213(5.41)

.156 [3.96] Contact Spacing x .200 [5.08] Row Spacing





**See Accompanying Page for:** 

**Contact Bend Details** 



**SECTION A-A** 



| 807/857 Series High Temp Card Edge Connector |
|----------------------------------------------|
| Part Number: 857-007-421-104                 |

YOUR CONNECTION TO QUALITY & SERVICE

|   | DRAWN: J.LEE   | DATE: AUG. 11/09 |        |
|---|----------------|------------------|--------|
|   | CHECKED:       | DATE:            |        |
|   | SCALE: NTS     | SHEET            | 1 OF 2 |
| D | DRAWING NUMBER |                  | ISSUE  |
|   | 807 Assembly   |                  | 1      |

807 ENG MASTER