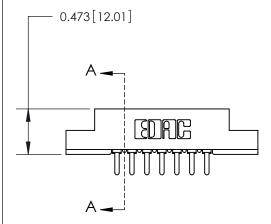

## **Mounting Option**

.156 (3.96) Dia. Mounting Holes

## **Contact Detail**

PC Tail .046x.014(1.17x0.36) - Tail LG=.213(5.41)

.156 [3.96] Contact Spacing x .200 [5.08] Row Spacing





**See Accompanying Page for:** 

**Contact Bend Details** 



**SECTION A-A** 



| 807/857 Series High Temp Card Edge Connector |
|----------------------------------------------|
| Part Number: 857-007-421-104                 |

YOUR CONNECTION TO QUALITY & SERVICE

|   | DRAWN: J.LEE   | DATE: AUG. 11/09 |        |
|---|----------------|------------------|--------|
|   | CHECKED:       | DATE:            |        |
|   | SCALE: NTS     | SHEET            | 1 OF 2 |
| D | DRAWING NUMBER |                  | ISSUE  |
|   | 807 Assembly   |                  | 1      |

807 ENG MASTER