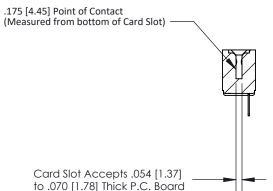

## **Contact Detail**

PC Tail .046x.014(1.17x0.36) - Tail LG=.213(5.41)

.156 [3.96] Contact Spacing x .200 [5.08] Row Spacing

**See Accompanying Page for:** 

**Contact Bend Details** 

**SECTION A-A** 

| 807/857 Series High Temp Card Edge Connector |
|----------------------------------------------|
| Part Number: 857-007-421-104                 |