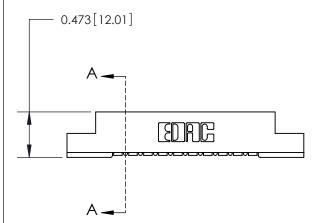

## **Contact Detail**

90 Degree Bend (Code 501 Contacts)

.156 [3.96] Contact Spacing x .200 [5.08] Row Spacing

**See Accompanying Page for:** 

**Contact Bend Details** 

**SECTION A-A** 

.175 [4.45] Point of Contact (Measured from bottom of Card Slot) Card Slot Accepts .054 [1.37] to .070 [1.78] Thick P.C. Board