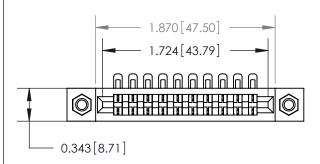

**Mounting Option** 

M3-0.5 Metric Threaded Inserts

## **Contact Detail**

90 Degree Bend (Code 501 Contacts)

.156 [3.96] Contact Spacing x .200 [5.08] Row Spacing

**See Accompanying Page for:** 

**Contact Bend Details** 

**SECTION A-A** 

.175 [4.45] Point of Contact (Measured from bottom of Card Slot) Card Slot Accepts .054 [1.37] to .070 [1.78] Thick P.C. Board