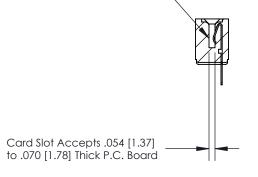

## **Contact Detail**

PC Tail .046x.013(1.17x0.33) - Tail LG=.213(5.41) .156 [3.96] Contact Spacing x .200 [5.08] Row Spacing

**SECTION A-A** 

.095 [2.41] Point of Contact (Measured from bottom of Card Slot)