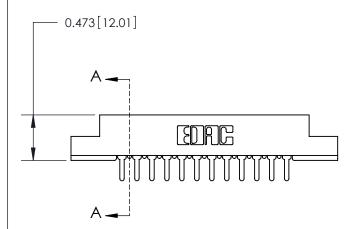

## **Contact Detail**

PC Tail .046x.013(1.17x0.33) - Tail LG=.213(5.41) .156 [3.96] Contact Spacing x .200 [5.08] Row Spacing

**SECTION A-A** 

.095 [2.41] Point of Contact (Measured from bottom of Card Slot)