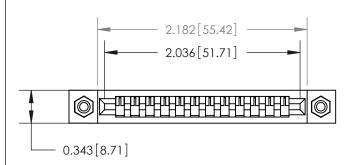

**Mounting Option** 

#4-40 Unified Threaded Inserts

## **Contact Detail**

PC Tail .046x.013(1.17x0.33) - Tail LG=.213(5.41) .156 [3.96] Contact Spacing x .200 [5.08] Row Spacing





**SECTION A-A** 

.095 [2.41] Point of Contact (Measured from bottom of Card Slot)



**See Accompanying Page for:** 

**Contact Bend Details** 

807/857 Series High Temp Card Edge Connector Part Number: 857-012-425-108

YOUR CONNECTION TO QUALITY & SERVICE

| ACAD REFERENCE NO. 807 ENG MASTER |                  |
|-----------------------------------|------------------|
| DRAWN: J.LEE                      | DATE: AUG. 11/09 |
| CHECKED:                          | DATE:            |
| SCALE: NTS                        | SHEET 1 OF 2     |
| DRAWING NUMBER                    | ISSUE            |

807 Assembly