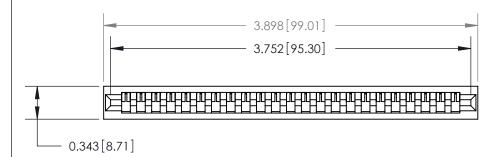

## **Contact Detail**

PC Tail .023x.013(0.58x0.33) - Tail LG=.213(5.41)

.156 [3.96] Contact Spacing x .200 [5.08] Row Spacing

.095 [2.41] Point of Contact (Measured from bottom of Card Slot)

**See Accompanying Page for:** 