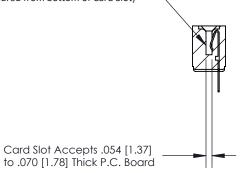

## **Contact Detail**

PC Tail .023x.013(0.58x0.33) - Tail LG=.213(5.41)

.156 [3.96] Contact Spacing x .200 [5.08] Row Spacing

.095 [2.41] Point of Contact (Measured from bottom of Card Slot)

**See Accompanying Page for:** 