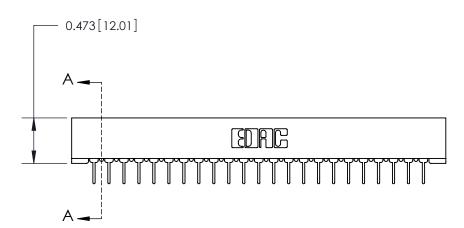

**Mounting Option** 

No Mounting Lugs

## **Contact Detail**

PC Tail .023x.013(0.58x0.33) - Tail LG=.213(5.41)

.156 [3.96] Contact Spacing x .200 [5.08] Row Spacing





.095 [2.41] Point of Contact (Measured from bottom of Card Slot)



**See Accompanying Page for:** 

**Contact Bend Details** 

807/857 Series High Temp Card Edge Connector Part Number: 857-023-431-101

YOUR CONNECTION TO QUALITY & SERVICE WITHOUT WRITTEN PERMISSION.

| ACAD REFERENCE NO. 807 ENG MASTER |                  |
|-----------------------------------|------------------|
| DRAWN: J.LEE                      | DATE: AUG. 11/09 |
| CHECKED:                          | DATE:            |
| SCALE: NTS                        | SHEET 1 OF 2     |
| DRAWING NUMBER                    | ISSUE            |

807 Assembly

**SECTION A-A**