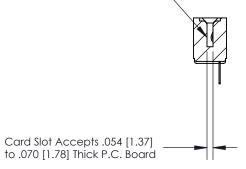

## **Contact Detail**

PC Tail .023x.013(0.58x0.33) - Tail LG=.213(5.41)

.156 [3.96] Contact Spacing x .200 [5.08] Row Spacing

**SECTION A-A** 

.175 [4.45] Point of Contact (Measured from bottom of Card Slot)