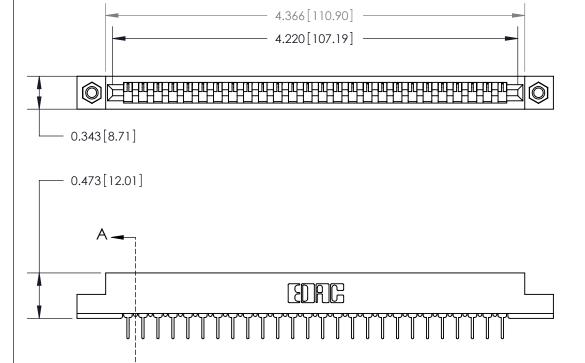

## **Contact Detail**

PC Tail .023x.013(0.58x0.33) - Tail LG=.213(5.41)

.156 [3.96] Contact Spacing x .200 [5.08] Row Spacing

**SECTION A-A** 

.175 [4.45] Point of Contact (Measured from bottom of Card Slot)

807 Assembly