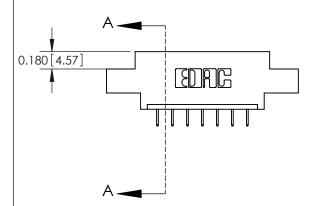

837/887 Series High Temp Card Edge Connector Part Number: 887-007-524-607

YOUR CONNECTION TO QUALITY & SERVICE

**EDAC INC** TORONTO, ONTARIO CANADA

THESE DRAWINGS AND SPECIFICATIONS ARE THE PROPERTY OF EDAC INC.,AND SHALL NOT BE REPRODUCED, OR COPIED OR USED AS THE BASIS FOR THE MANUFACTURE OR SALE OF APPARATUS WITHOUT WRITTEN PERMISSION.

| ACAD REFERENCE NO. | 837 ENG MASTER   |  |  |  |
|--------------------|------------------|--|--|--|
| DRAWN: J.LEE       | DATE: OCT. 06/09 |  |  |  |
| CHECKED:           | DATE:            |  |  |  |
| SCALE: NTS         | SHEET 1 OF 2     |  |  |  |
| DRAWING NUMBER     | ISSUE            |  |  |  |
| 837 Assembly       | 1                |  |  |  |