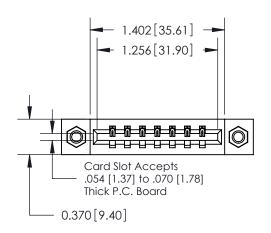

## **Contact Detail**

524-P.C. Tail .018 Sq.(0.46 Sq.) - Tail LG=.175(4.45) .156 [3.96] Contact Spacing x .200 [5.08] Row Spacing

**See Accompanying Pages for: Contact Bend Details** 

THIS IS A C.A.D. GENERATED DRAWING DO NOT MAKE MANUAL REVISIONS TO MASTER.

ISSUE NUMBER ORIGINAL

|                               | 0.330 [8.38]<br>Card Slot |
|-------------------------------|---------------------------|
| .160 [4.06] Point of Contact— |                           |
|                               |                           |
|                               |                           |
|                               | SECTION A-A               |

837/887 Series High Temp Card Edge Connector Part Number: 887-007-524-607

YOUR CONNECTION TO QUALITY & SERVICE

**EDAC INC** TORONTO, ONTARIO CANADA

THESE DRAWINGS AND SPECIFICATIONS ARE THE PROPERTY OF EDAC INC.,AND SHALL NOT BE REPRODUCED, OR COPIED OR USED AS THE BASIS FOR THE MANUFACTURE OR SALE OF APPARATUS WITHOUT WRITTEN PERMISSION.