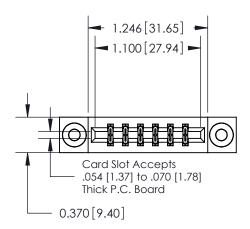

**Mounting Option** 

03-.116 (2.95) I.D. Floating Eyelets

## **Contact Detail**

524-P.C. Tail .018 Sq.(0.46 Sq.) - Tail LG=.175(4.45) .156 [3.96] Contact Spacing x .200 [5.08] Row Spacing





**See Accompanying Pages for: Contact Bend Details** 

THIS IS A C.A.D. GENERATED DRAWING DO NOT MAKE MANUAL REVISIONS TO MASTER.



ISSUE NUMBER ORIGINAL



837/887 Series High Temp Card Edge Connector Part Number: 887-012-524-803

YOUR CONNECTION TO QUALITY & SERVICE

**EDAC INC** TORONTO, ONTARIO CANADA

THESE DRAWINGS AND SPECIFICATIONS ARE THE PROPERTY OF EDAC INC.,AND SHALL NOT BE REPRODUCED, OR COPIED OR USED AS THE BASIS FOR THE MANUFACTURE OR SALE OF APPARATUS WITHOUT WRITTEN PERMISSION.

| ACAD REFERENCE NO. | 837 ENG MASTER   |  |  |
|--------------------|------------------|--|--|
| DRAWN: J.LEE       | DATE: OCT. 06/09 |  |  |
| CHECKED: DATE:     |                  |  |  |
| SCALE: NTS         | SHEET 1 OF 2     |  |  |
| DRAWING NUMBER     | ISSUE            |  |  |
| 837