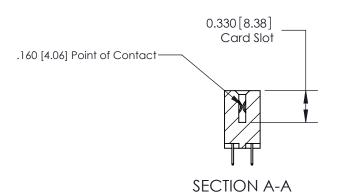

## **Contact Detail**

524-P.C. Tail .018 Sq.(0.46 Sq.) - Tail LG=.175(4.45) .156 [3.96] Contact Spacing x .200 [5.08] Row Spacing

**See Accompanying Pages for: Contact Bend Details** 

THIS IS A C.A.D. GENERATED DRAWING DO NOT MAKE MANUAL REVISIONS TO MASTER.