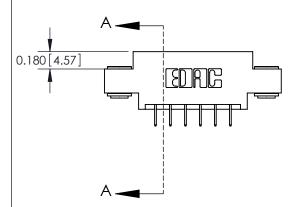

## **Contact Detail**

524-P.C. Tail .018 Sq.(0.46 Sq.) - Tail LG=.175(4.45) .156 [3.96] Contact Spacing x .200 [5.08] Row Spacing

**See Accompanying Pages for: Contact Bend Details** 

THIS IS A C.A.D. GENERATED DRAWING DO NOT MAKE MANUAL REVISIONS TO MASTER.