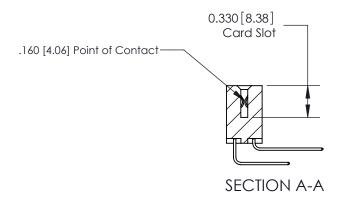

## **Contact Detail**

559-90 Degree Bend (Code 541 Contacts)

.156 [3.96] Contact Spacing x .200 [5.08] Row Spacing

**See Accompanying Pages for:** 

**Contact Bend Details** 

THIS IS A C.A.D. GENERATED DRAWING DO NOT MAKE MANUAL REVISIONS TO MASTER.