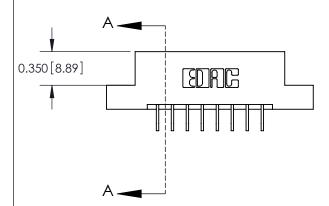

## **Contact Detail**

559-90 Degree Bend (Code 541 Contacts)

.156 [3.96] Contact Spacing x .200 [5.08] Row Spacing

**See Accompanying Pages for:** 

**Contact Bend Details** 

THIS IS A C.A.D. GENERATED DRAWING DO NOT MAKE MANUAL REVISIONS TO MASTER.