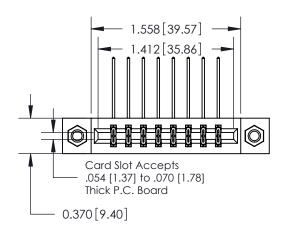

## **Contact Detail**

559-90 Degree Bend (Code 541 Contacts)

.156 [3.96] Contact Spacing x .200 [5.08] Row Spacing

**See Accompanying Pages for:** 

**Contact Bend Details** 

THIS IS A C.A.D. GENERATED DRAWING DO NOT MAKE MANUAL REVISIONS TO MASTER.