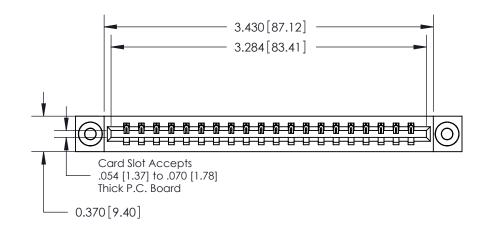

ISSUE NUMBER

ORIGINAL

837/887 Series High Temp Card Edge Connector Part Number: 887-020-544-603

See Accompanying Pages for:

Contact Bend Details

EDAC INC
TORONTO, ONTARIO
CANADA
YOUR CONNECTION TO QUALITY & SERVICE