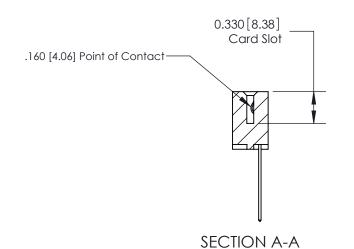

## **Contact Detail**

544-Wire Wrap .050x.025(1.27x0.64) - Tail LG=.750(19.05)

.156 [3.96] Contact Spacing x .200 [5.08] Row Spacing

THIS IS A C.A.D. GENERATED DRAWING DO NOT MAKE MANUAL REVISIONS TO MASTER.