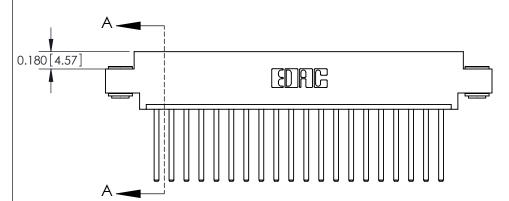

**Mounting Option** 

03-.116 (2.95) I.D. Floating Eyelets

## **Contact Detail**

544-Wire Wrap .050x.025(1.27x0.64) - Tail LG=.750(19.05)

.156 [3.96] Contact Spacing x .200 [5.08] Row Spacing





THIS IS A C.A.D. GENERATED DRAWING DO NOT MAKE MANUAL REVISIONS TO MASTER.



ISSUE NUMBER

ORIGINAL



837/887 Series High Temp Card Edge Connector Part Number: 887-020-544-603

See Accompanying Pages for:

Contact Bend Details

EDAC INC
TORONTO, ONTARIO
CANADA
YOUR CONNECTION TO QUALITY & SERVICE

THESE DRAWINGS AND SPECIFICATIONS ARE THE PROPERTY OF EDAC INC.,AND SHALL NOT BE REPRODUCED, OR COPIED OR USED AS THE BASIS FOR THE MANUFACTURE OR SALE OF APPARATUS WITHOUT WRITTEN PERMISSION.

| ACAD REFERENCE NO. | 837 ENG MASTER   |       |  |
|--------------------|------------------|-------|--|
| DRAWN: J.LEE       | DATE: OCT. 06/09 |       |  |
| CHECKED:           | DATE:            |       |  |
| SCALE: NTS         | SHEET 1          | OF 2  |  |
| DRAWING NUMBER     |