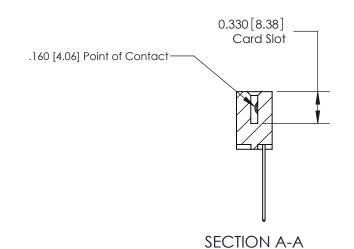

ISSUE NUMBER

ORIGINAL

1

|  | 837/887 Series High Temp Card Edge Connector<br>Contact Bend Detail |                                                                                           | ACAD REFERENCE | NO. 837 EN | 837 ENG MASTER   |  |
|--|---------------------------------------------------------------------|-------------------------------------------------------------------------------------------|----------------|------------|------------------|--|
|  |                                                                     |                                                                                           | DRAWN: J.LEE   | DATE: OC   | DATE: OCT. 06/09 |  |
|  |                                                                     |                                                                                           | CHECKED:       | DATE:      | DATE:            |  |
|  | EDAC INC THESE DRAWINGS AND SPEC                                    | THESE DRAWINGS AND SPECIFICATIONS                                                         | SCALE: NTS     | SHEET      | 2 <b>OF</b> 2    |  |
|  | TORONTO, ONTARIO                                                    | ARE THE PROPERTY OF EDAC INC.,AND SHALL NOT BE REPRODUCED,OR COPIED                       | DRAWING NUMBER |            | ISSUE            |  |
|  | YOUR CONNECTION TO QUALITY & SERVICE                                | OR USED AS THE BASIS FOR THE MANUFACTURE OR SALE OF APPARATUS WITHOUT WRITTEN PERMISSION. | 837 Assembly   |            | 1                |  |