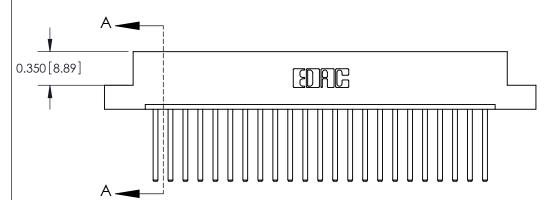

ISSUE NUMBER

ORIGINAL

837/887 Series High Temp Card Edge Connector Part Number: 887-023-544-108

**See Accompanying Pages for: Contact Bend Details** 

YOUR CONNECTION TO QUALITY & SERVICE

**EDAC INC** TORONTO, ONTARIO CANADA