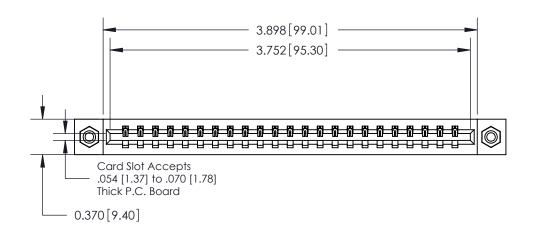

## **Contact Detail**

544-Wire Wrap .050x.025(1.27x0.64) - Tail LG=.750(19.05)

.156 [3.96] Contact Spacing x .200 [5.08] Row Spacing

THIS IS A C.A.D. GENERATED DRAWING DO NOT MAKE MANUAL REVISIONS TO MASTER.

ISSUE NUMBER

ORIGINAL

837/887 Series High Temp Card Edge Connector Part Number: 887-023-544-108

**See Accompanying Pages for: Contact Bend Details** 

YOUR CONNECTION TO QUALITY & SERVICE

**EDAC INC** TORONTO, ONTARIO CANADA