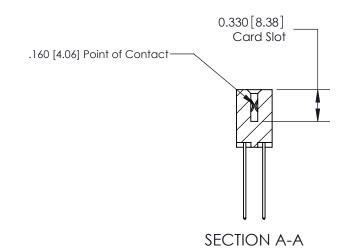

## **Contact Detail**

544-Wire Wrap .050x.025(1.27x0.64) - Tail LG=.750(19.05)

.156 [3.96] Contact Spacing x .200 [5.08] Row Spacing

THIS IS A C.A.D. GENERATED DRAWING DO NOT MAKE MANUAL REVISIONS TO MASTER.