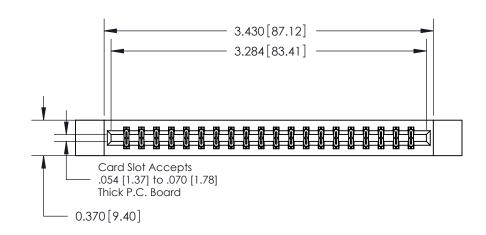

## **Contact Detail**

544-Wire Wrap .050x.025(1.27x0.64) - Tail LG=.750(19.05)

.156 [3.96] Contact Spacing x .200 [5.08] Row Spacing

THIS IS A C.A.D. GENERATED DRAWING DO NOT MAKE MANUAL REVISIONS TO MASTER.