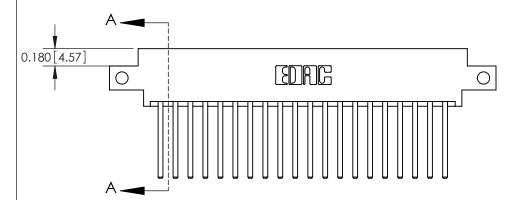

**Mounting Option** 

12-.128 (3.25) Dia. Side Mounting Holes

## **Contact Detail**

544-Wire Wrap .050x.025(1.27x0.64) - Tail LG=.750(19.05)

.156 [3.96] Contact Spacing x .200 [5.08] Row Spacing





THIS IS A C.A.D. GENERATED DRAWING DO NOT MAKE MANUAL REVISIONS TO MASTER.



ISSUE NUMBER

ORIGINAL



**See Accompanying Pages for:** 

**Contact Bend Details** 

837/887 Series High Temp Card Edge Connector Part Number: 887-040-544-812

|                    | EDAC INC          |  |  |
|--------------------|-------------------|--|--|
|                    | TORONTO, ONTARIO  |  |  |
|                    | CANADA            |  |  |
| YOUR CONNECTION TO | QUALITY & SERVICE |  |  |

**EDAC INC** TORONTO, ONTARIO CANADA

THESE DRAWINGS AND SPECIFICATIONS ARE THE PROPERTY OF EDAC INC., AND SHALL NOT BE REPRODUCED,OR COPIED OR USED AS THE BASIS FOR THE MANUFACTURE OR SALE OF APPARATUS WITHOUT WRITTEN PERMISSION.

| ACAD REFERENCE NO. | 837 ENG MASTER   |  |  |
|--------------------|----------