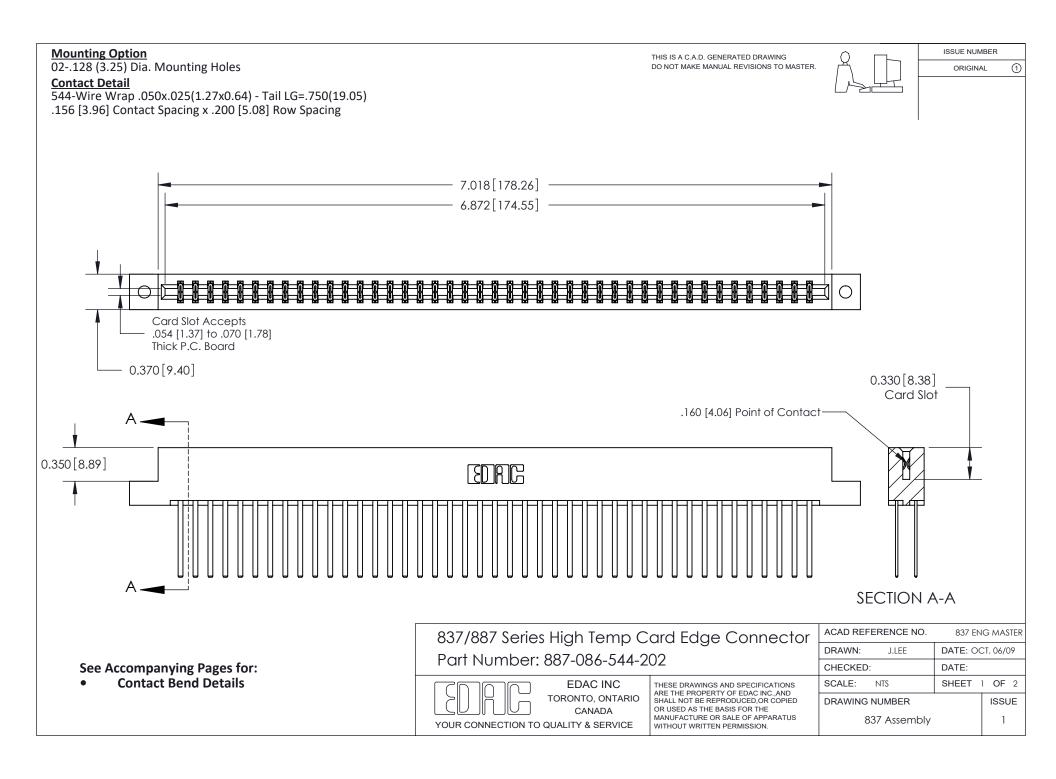

ISSUE NUMBER

ORIGINAL

1

|  | 837/887 Series High Temp Card Edge Connector<br>Contact Bend Detail   |                                                                                                                                                                                                  | ACAD REFERENCE | NO. 837 EN | 837 ENG MASTER   |  |
|--|-----------------------------------------------------------------------|--------------------------------------------------------------------------------------------------------------------------------------------------------------------------------------------------|----------------|------------|------------------|--|
|  |                                                                       |                                                                                                                                                                                                  | DRAWN: J.LEE   | DATE: OC   | DATE: OCT. 06/09 |  |
|  |                                                                       |                                                                                                                                                                                                  | CHECKED:       | DATE:      | DATE:            |  |
|  | EDAC INC TORONTO, ONTARIO CANADA YOUR CONNECTION TO QUALITY & SERVICE | THESE DRAWINGS AND SPECIFICATIONS ARE THE PROPERTY OF EDAC INC.,AND SHALL NOT BE REPRODUCED, OR COPIED OR USED AS THE BASIS FOR THE MANUFACTURE OR SALE OF APPARATUS WITHOUT WRITTEN PERMISSION. | SCALE: NTS     | SHEET      | 2 <b>OF</b> 2    |  |
|  |                                                                       |                                                                                                                                                                                                  | DRAWING NUMBER |            | ISSUE            |  |
|  |                                                                       |                                                                                                                                                                                                  | 837 Assembly   |            | 1                |  |