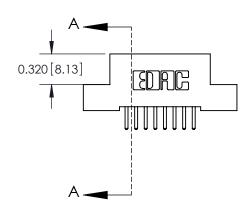

.240 [6.10] Point of Contact-

YOUR CONNECTION TO QUALITY & SERVICE

842 ENG MASTER J.LEE DATE: OCT. 06/09 SHEET 1 OF 3 NTS

SECTION A-A

842 Assembly

THIS IS A C.A.D. GENERATED DRAWING DO NOT MAKE MANUAL REVISIONS TO MASTER