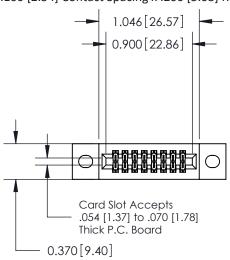

## **Contact Detail**

520-P.C. Tail .030x.018(0.76x0.46) - Tail LG=.185(4.70) .100 [2.54] Contact Spacing x .200 [5.08] Row Spacing

**See Accompanying Pages for:** 

- **Contact Bend Details**
- **Mounting Options**