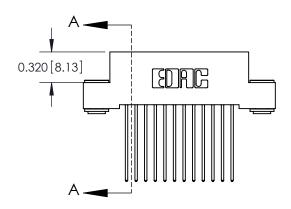

## **Contact Detail**

541-Wire Wrap .025 Sq.(0.64 Sq.) - Tail LG=.760(19.30) .100 [2.54] Contact Spacing x .200 [5.08] Row Spacing

**See Accompanying Pages for:** 

- **Contact Bend Details**
- **Mounting Options**