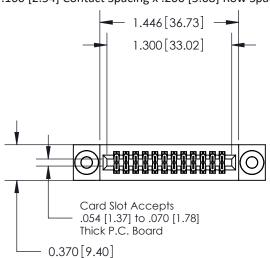

.240 [6.10] Point of Contact-

842/892 Series High Temp Card Edge Connector Part Number: 892-024-541-203

YOUR CONNECTION TO QUALITY & SERVICE

CANADA

842 ENG MASTER J.LEE DATE: OCT. 06/09 SHEET 1 OF 3

SECTION A-A