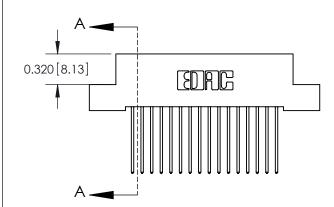

**SECTION A-A** 

842 Assembly

THIS IS A C.A.D. GENERATED DRAWING DO NOT MAKE MANUAL REVISIONS TO MASTER

ORIGINAL (1)

| 842/892 Series High Temp Card Edge Connector |                                                                   |          | ACAD REFERENCE NO. 842 ENG MASTER |          |          |  |
|----------------------------------------------|-------------------------------------------------------------------|----------|-----------------------------------|----------|----------|--|
| Contact Bend Detail                          |                                                                   | DRAWN:   | J.LEE                             | DATE: OC | T. 06/09 |  |
|                                              |                                                                   | CHECKED: |                                   | DATE:    |          |  |
|                                              | THESE DRAWINGS AND SPECIFICATIONS ARE THE PROPERTY OF EDAC INCAND | SCALE:   | NTS                               | SHEET :  | 2 OF 3   |  |
| TORONTO, ONTARIO                             | SHALL NOT BE REPRODUCED, OR COPIED OR USED AS THE BASIS FOR THE   | DRAWING  | NUMBER                            |          | ISSUE    |  |
| CANADA                                       | MANUFACTURE OR SALE OF APPARATUS                                  | 8        | 42 Assembly                       |          | 1        |  |