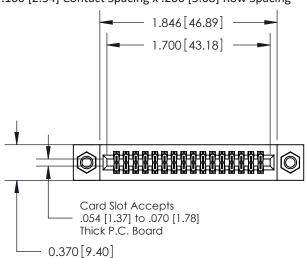

## **Contact Detail**

542-Wire Wrap .025 Sq.(0.64 Sq.) - Tail LG=.655(16.64) .100 [2.54] Contact Spacing x .200 [5.08] Row Spacing

**See Accompanying Pages for:** 

- **Contact Bend Details**
- **Mounting Options**

.240 [6.10] Point of Contact-

842/892 Series High Temp Card Edge Connector Part Number: 892-032-542-207

YOUR CONNECTION TO QUALITY & SERVICE

|  | ACAD REFERENCE NO | . 842 ENG MASTER |  |  |  |
|--|-------------------|------------------|--|--|--|
|  | DRAWN: J.LEE      | DATE: OCT. 06/09 |  |  |  |
|  | CHECKED:          | DATE:            |  |  |  |
|  | SCALE: NTS        | SHEET 1 OF 3     |  |  |  |
|  | DRAWING NUMBER    | ISSUE            |  |  |  |