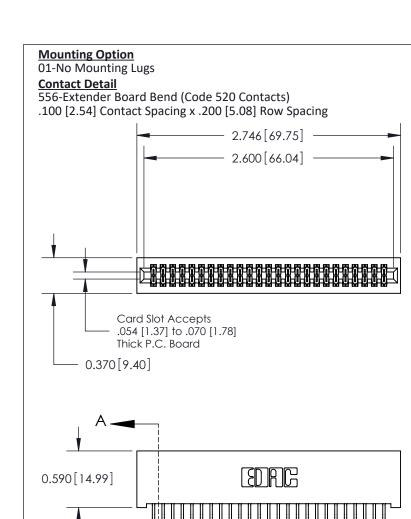

## **See Accompanying Pages for:**

- **Contact Bend Details**
- **Mounting Options**

842/892 Series High Temp Card Edge Connector Part Number: 892-050-556-201

| DRAWN: J    | LEE. | DATE: O | CT. 06/09 |  |  |
|-------------|------|---------|-----------|--|--|
| CHECKED:    |      | DATE:   |           |  |  |
| SCALE: NTS  |      | SHEET   | 1 OF 3    |  |  |
| DRAWING NUM | 1BER |         | ISSUE     |  |  |

842 ENG MASTER

842 Assembly

THIS IS A C.A.D. GENERATED DRAWING DO NOT MAKE MANUAL REVISIONS TO MASTER

ORIGINAL (1)

| 842/892 Series High Temp Card Edge Connector<br>Contact Bend Detail |                                                                   | ACAD REFERENCE NO. 842 ENG MASTER |        |                  |        |
|---------------------------------------------------------------------|-------------------------------------------------------------------|-----------------------------------|--------|------------------|--------|
|                                                                     |                                                                   | DRAWN:                            | J.LEE  | DATE: OCT. 06/09 |        |
|                                                                     |                                                                   | CHECKED:                          |        | DATE:            |        |
| EDAC INC                                                            | THESE DRAWINGS AND SPECIFICATIONS ARE THE PROPERTY OF EDAC INCAND | SCALE:                            | NTS    | SHEET :          | 2 OF 3 |
| TORONTO, ONTARIO                                                    | SHALL NOT BE REPRODUCED, OR COPIED OR USED AS THE BASIS FOR THE   | DRAWING                           | NUMBER |                  | ISSUE  |
| YOUR CONNECTION TO QUALITY & SERVICE                                | MANUFACTURE OR SALE OF APPARATUS WITHOUT WRITTEN PERMISSION.      | 842 Assembly                      |        |                  | 1      |