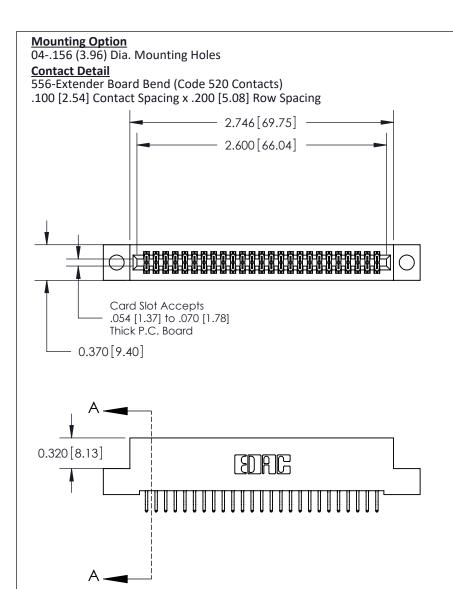

## **See Accompanying Pages for:**

- **Contact Bend Details**
- **Mounting Options**

| 842/892 Series High Temp Card Edge Connector |
|----------------------------------------------|
| Part Number: 892-050-556-204                 |

THIS IS A C.A.D. GENERATED DRAWING
DO NOT MAKE MANUAL REVISIONS TO MASTER

ISSUE NUMBER

ORIGINAL

1

| 842/892 Series High Temp Card Edge Con<br>Mounting Options   | DRAWN: J.LEE                 |         |        |  |
|--------------------------------------------------------------|------------------------------|---------|--------|--|
| EDAC INC THESE DRAWINGS AND SPI                              |                              | SHEET 3 | 3 OF 3 |  |
|                                                              | ED, OR COPIED DRAWING NUMBER |         | ISSUE  |  |
| YOUR CONNECTION TO QUALITY & SERVICE WITHOUT WRITTEN PERMISS |                              |         | 1      |  |