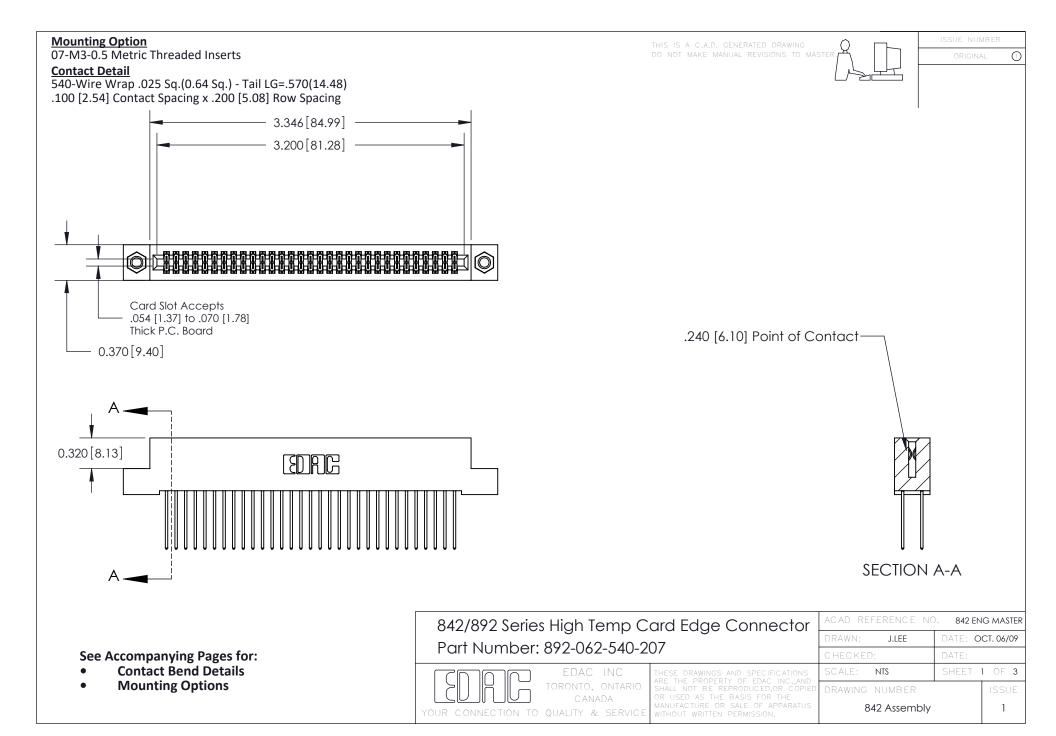

THIS IS A C.A.D. GENERATED DRAWING DO NOT MAKE MANUAL REVISIONS TO MASTER

ORIGINAL (1)



| 842/892 Series High Temp Card Edge Connector<br>Contact Bend Detail |                                                                                                 | ACAD REFERENCE NO. 842 ENG MASTER |             |                  |        |
|---------------------------------------------------------------------|-------------------------------------------------------------------------------------------------|-----------------------------------|-------------|------------------|--------|
|                                                                     |                                                                                                 | DRAWN:                            | J.LEE