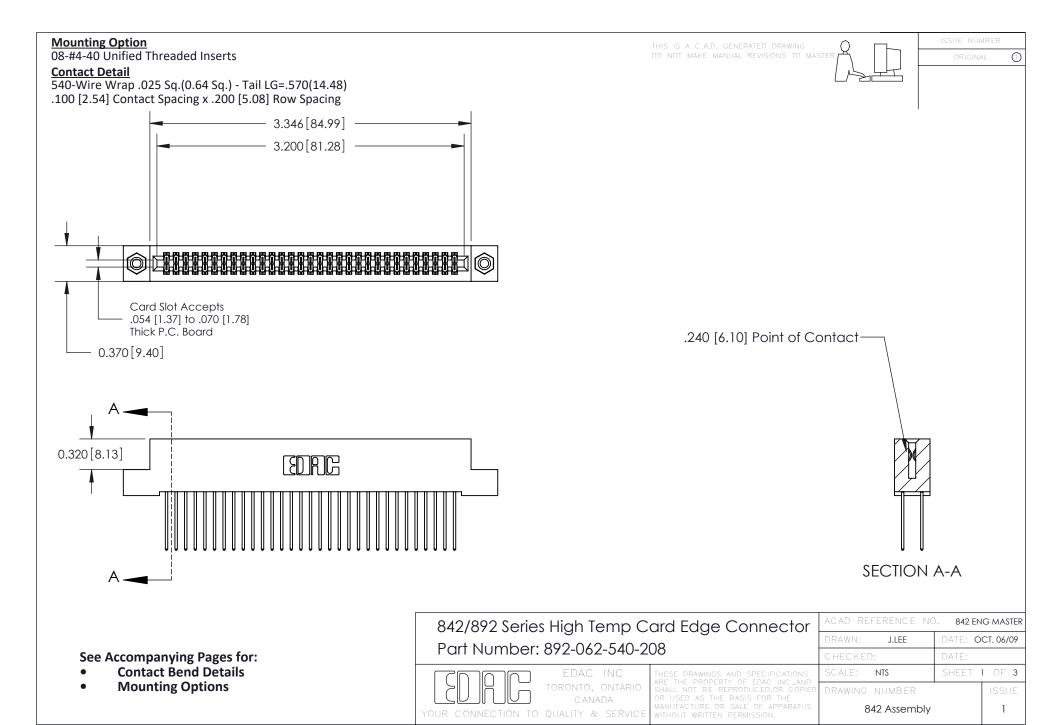

THIS IS A C.A.D. GENERATED DRAWING DO NOT MAKE MANUAL REVISIONS TO MASTER

ORIGINAL (1)



| 842/892 Series High Temp Card Edge Connector<br>Contact Bend Detail |                                                                                                 | ACAD REFERENCE NO. 842 ENG MASTER |             |                  |        |
|---------------------------------------------------------------------|-------------------------------------------------------------------------------------------------|-----------------------------------|-------------|------------------|--------|
|                                                                     |                                                                                                 | DRAWN:                            | J.LEE