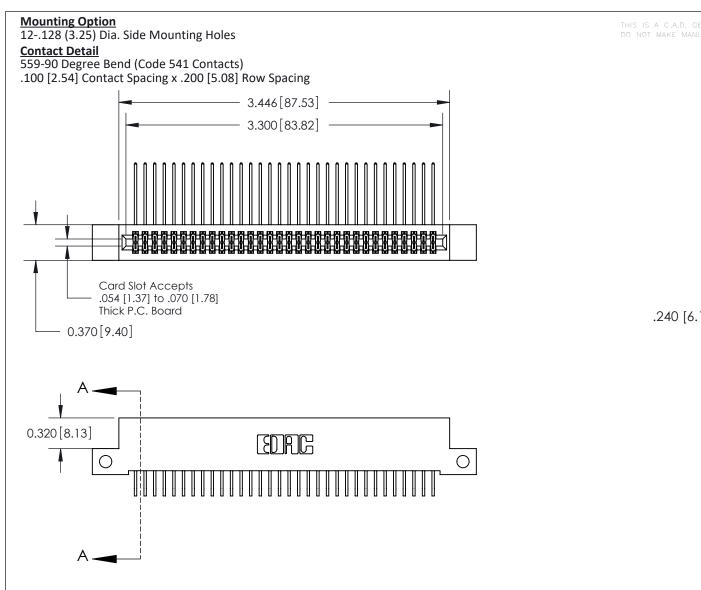

| 842/892 Series High Temp Card Edge Connector<br>Contact Bend Detail |                                                                   | ACAD REFERENCE NO. 842 ENG MASTER |             |                  |        |
|---------------------------------------------------------------------|-------------------------------------------------------------------|-----------------------------------|-------------|------------------|--------|
|                                                                     |                                                                   | DRAWN:                            | J.LEE       | DATE: OCT. 06/09 |        |
|                                                                     |                                                                   | CHECKE                            | ):          | DATE:            |        |
| EDAC INC                                                            | THESE DRAWINGS AND SPECIFICATIONS ARE THE PROPERTY OF EDAC INCAND | SCALE:                            | NTS         | SHEET :          | 2 OF 3 |
| TORONTO, ONTARIO                                                    | SHALL NOT BE REPRODUCED, OR COPIED OR USED AS THE BASIS FOR THE   | DRAWING                           | NUMBER      |                  | ISSUE  |
| YOUR CONNECTION TO QUALITY & SERVICE                                | MANUFACTURE OR SALE OF APPARATUS WITHOUT WRITTEN PERMISSION.      | 8                                 | 42 Assembly |                  | 1      |