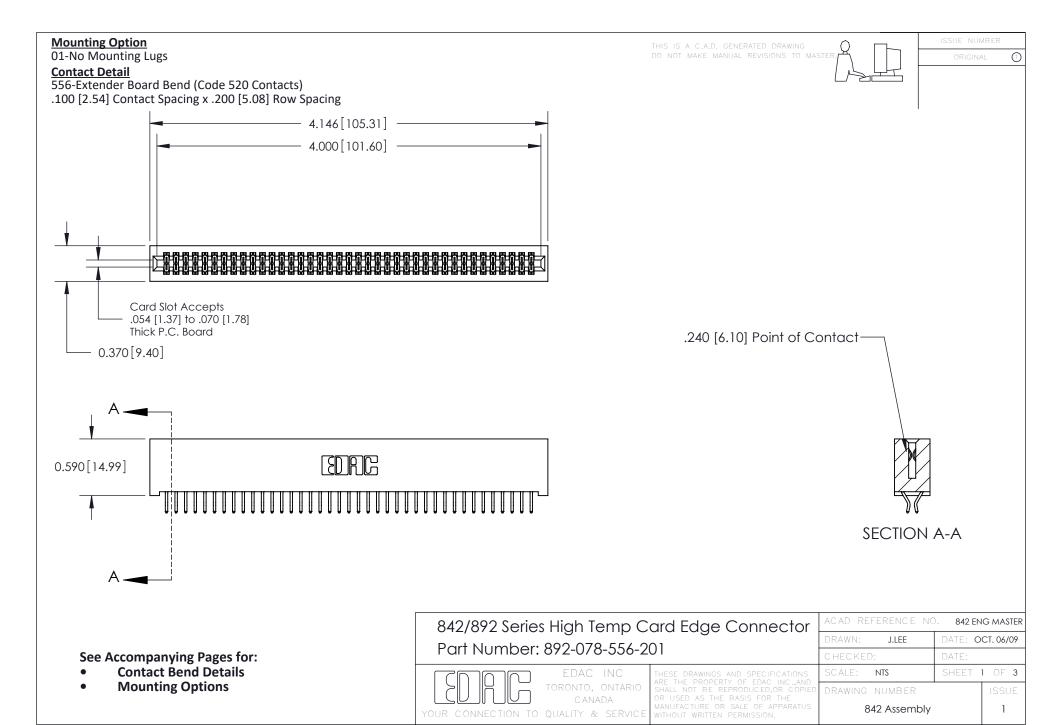

THIS IS A C.A.D. GENERATED DRAWING DO NOT MAKE MANUAL REVISIONS TO MASTER

ORIGINAL (1)



| 842/892 Series High Temp Card Edge Connector<br>Contact Bend Detail |                                                                                                 | ACAD REFERENCE NO. 842 ENG MASTER |             |                  |        |
|---------------------------------------------------------------------|-------------------------------------------------------------------------------------------------|-----------------------------------|-------------|------------------|--------|
|                                                                     |                                                                                                 | DRAWN:                            | J.LEE