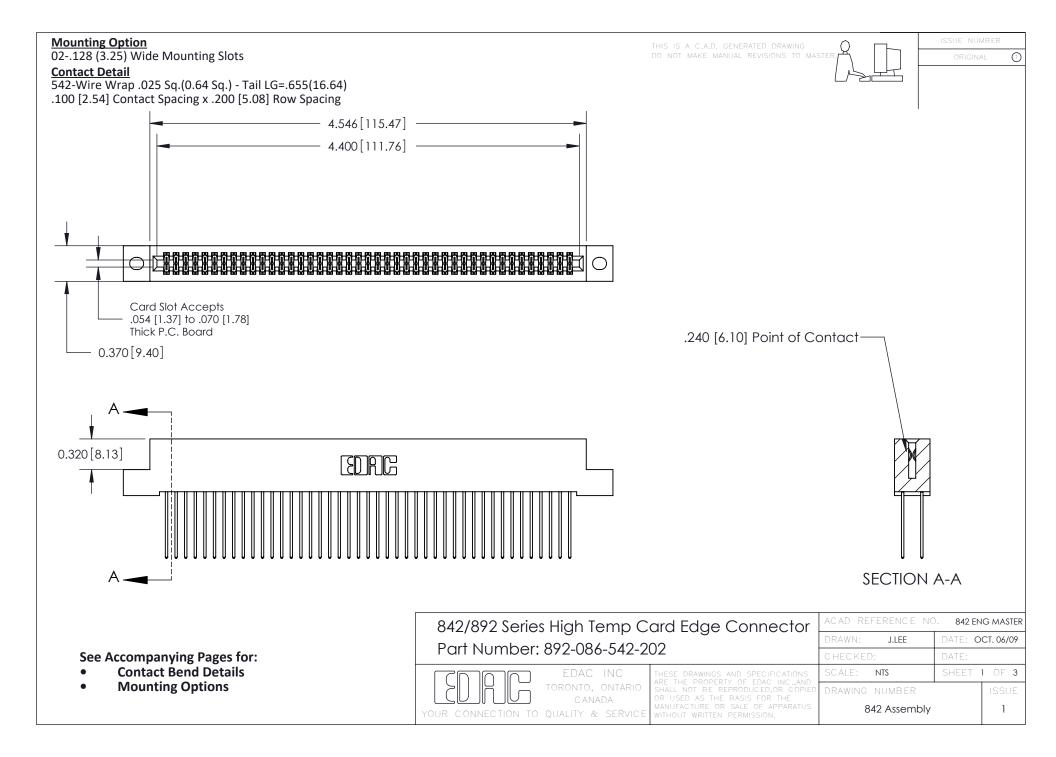

THIS IS A C.A.D. GENERATED DRAWING DO NOT MAKE MANUAL REVISIONS TO MASTER

ORIGINAL (1)



| 842/892 Series High Temp Card Edge Connector<br>Contact Bend Detail |                                                                                                  | ACAD REFERENCE NO. 842 ENG MASTER |             |                  |        |
|---------------------------------------------------------------------|--------------------------------------------------------------------------------------------------|-----------------------------------|-------------|------------------|--------|
|                                                                     |                                                                                                  | DRAWN:                            | J.