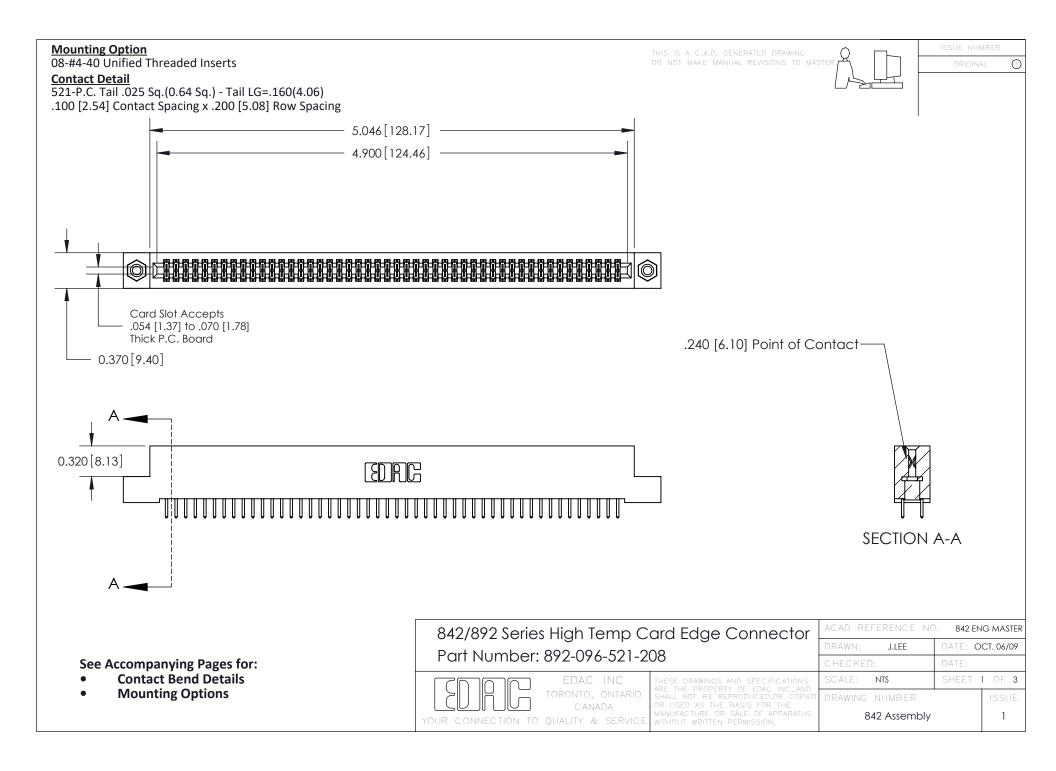

THIS IS A C.A.D. GENERATED DRAWING DO NOT MAKE MANUAL REVISIONS TO MASTER

ORIGINAL (1)



| 842/892 Series High Temp Card Edge Connector<br>Contact Bend Detail |                                                                                                 | ACAD REFERENCE NO. 842 ENG MASTER |             |                  |        |
|---------------------------------------------------------------------|-------------------------------------------------------------------------------------------------|-----------------------------------|-------------|------------------|--------|
|                                                                     |                                                                                                 | DRAWN:                            | J.LEE