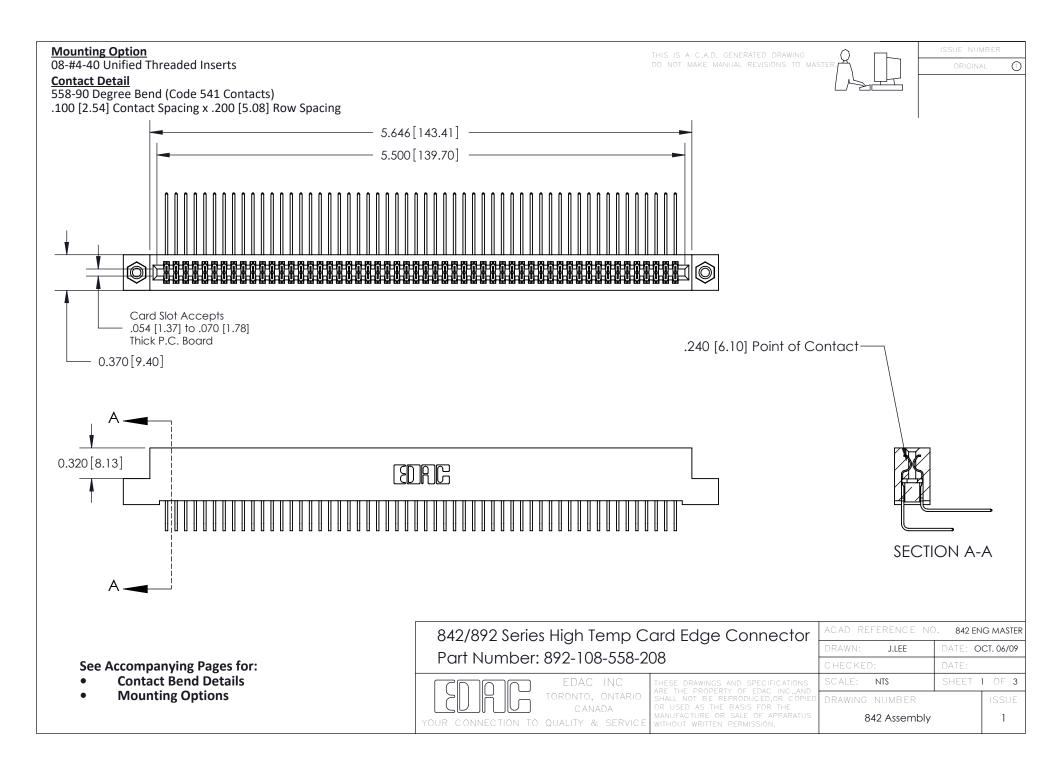

THIS IS A C.A.D. GENERATED DRAWING DO NOT MAKE MANUAL REVISIONS TO MASTER

ORIGINAL (1)



| 842/892 Series High Temp Card Edge Connector<br>Contact Bend Detail |                                                                                                 | ACAD REFERENCE NO. 842 ENG MASTER |             |                  |        |
|---------------------------------------------------------------------|-------------------------------------------------------------------------------------------------|-----------------------------------|-------------|------------------|--------|
|                                                                     |                                                                                                 | DRAWN:                            | J.LEE