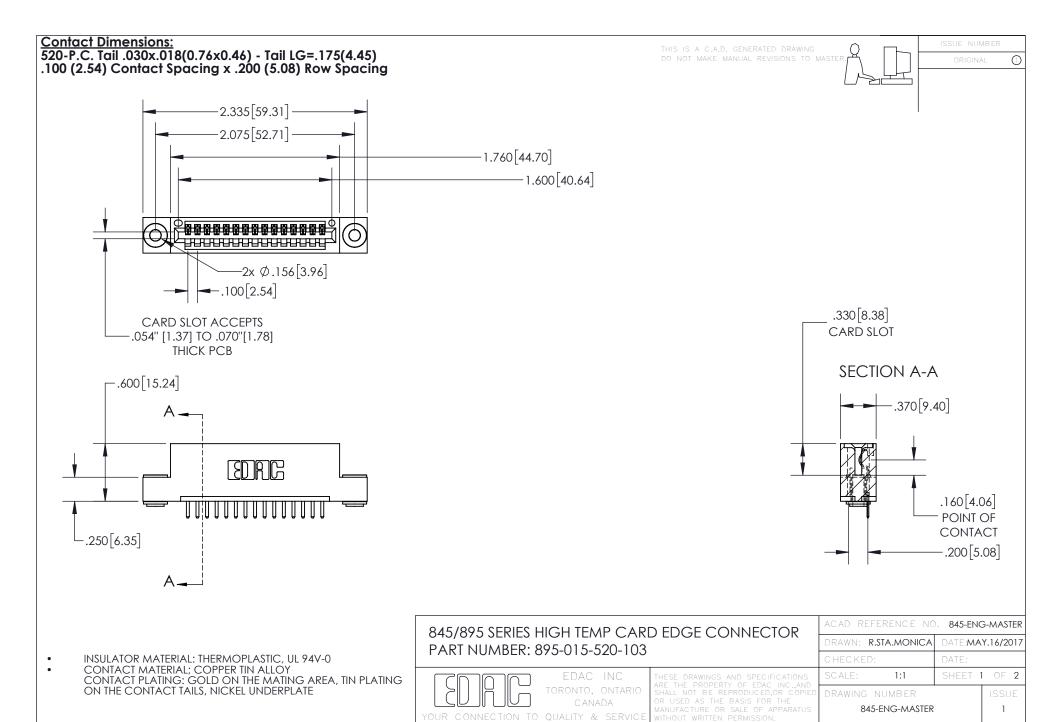

INSULATOR MATERIAL: THERMOPLASTIC POLYESTER, UL 94V-0 DAP MATERIAL AVAILABLE UPON REQUEST

**Contact Code 558** 

CONTACT MATERIAL; COPPER ALLOY CONTACT PLATING: GOLD ON THE MATING AREA, TIN PLATING ON THE CONTACT TAILS, NICKEL UNDERPLATE

## 845/895 SERIES HIGH TEMP CARD EDGE CONNECTOR CONTACT CODE 555,556,558,559,560 DIMENSIONS

YOUR CONNECTION TO QUALITY & SERVICE

Contact Code 559

|   | ACAD REFERENCE NO. 845-ENG-MASTER |                  |  |
|---|-----------------------------------|------------------|--|
|   | DRAWN: R.STA.MONICA               | DATE:MAY.16/2017 |  |
|   | CHECKED:                          | DATE:            |  |
|   | SCALE: 1:1                        | SHEET 2 OF 2     |  |
| D | DRAWING NUMBER                    | ISSUE            |  |

Contact Code 560

845-ENG-MASTER