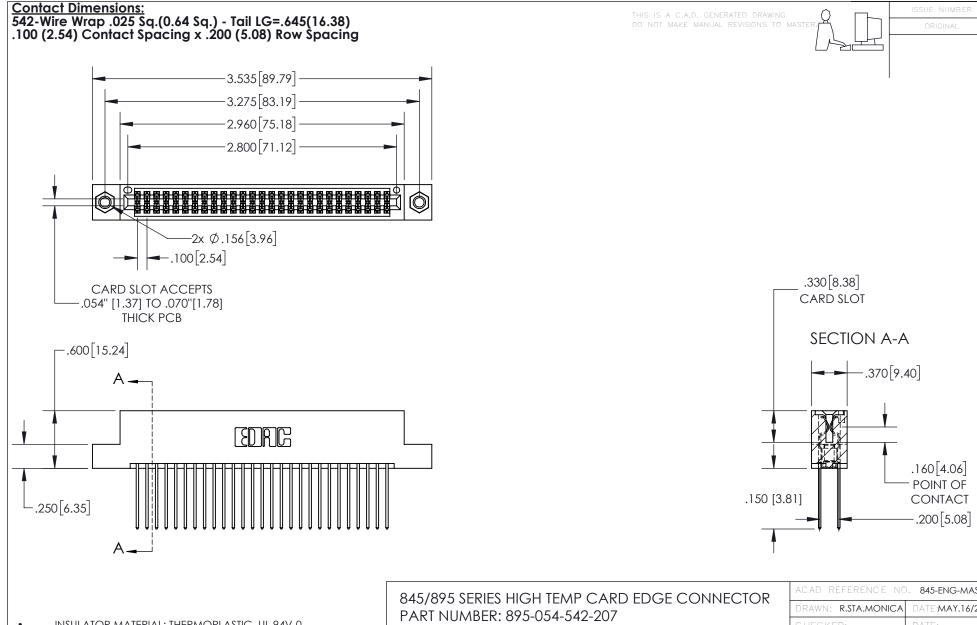

- INSULATOR MATERIAL: THERMOPLASTIC POLYESTER, UL 94V-0 DAP MATERIAL AVAILABLE UPON REQUEST
- CONTACT MATERIAL; COPPER ALLOY

CONTACT PLATING: GOLD ON THE MATING AREA, TIN PLATING ON THE CONTACT TAILS, NICKEL UNDERPLATE