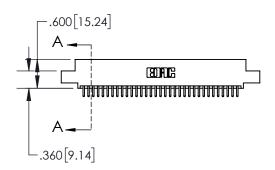

1

| .330[8.38]<br>CARD SLOT |                                   |  |  |  |  |
|-------------------------|-----------------------------------|--|--|--|--|
|                         | 370[9.40]<br>SECTION A-A          |  |  |  |  |
| 1                       | .160[4.06]<br>POINT OF<br>CONTACT |  |  |  |  |

## 845/895 SERIES HIGH TEMP CARD EDGE CONNECTOR CONTACT CODE 555,556,558,559,560 DIMENSIONS

YOUR CONNECTION TO QUALITY & SERVICE

|   | ACAD REFERENCE NO. 845-ENG-MASTER |                  |  |  |  |  |  |
|---|-----------------------------------|------------------|--|--|--|--|--|
|   | DRAWN: R.STA.MONICA               | DATE:MAY.16/2017 |  |  |  |  |  |
|   | CHECKED:                          | DATE:            |  |  |  |  |  |
|   | SCALE: 1:1                        | SHEET 2 OF 2     |  |  |  |  |  |
| D | DRAWING NUMBER                    | ISSUE            |  |  |  |  |  |