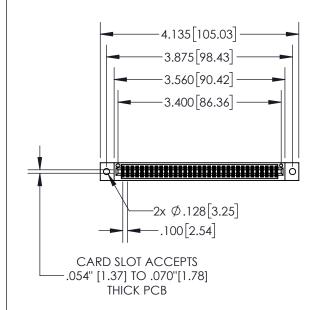

| 845/895 SE | RIES HIGH TEMP  | CARD  | EDGE | CONNEC. | TOR |
|------------|-----------------|-------|------|---------|-----|
| PART NUMI  | BFR: 895-066-52 | 0-502 |      |         |     |

|   | ACAD REFERENCE NO   | . 845-ENG-MASTER |
|---|---------------------|------------------|
|   | DRAWN: R.STA.MONICA | DATE:MAY.16/2017 |
|   | CHECKED:            | DATE:            |
|   | SCALE: 1:2          | SHEET 1 OF 2     |
| ) | DRAWING NUMBER      | ISSUE            |

-.200 [5.08]

845-ENG-MASTER

- INSULATOR MATERIAL: THERMOPLASTIC POLYESTER, UL 94V-0 DAP MATERIAL AVAILABLE UPON REQUEST
- CONTACT MATERIAL; COPPER ALLOY

CONTACT PLATING: GOLD ON THE MATING AREA, TIN PLATING ON THE CONTACT TAILS, NICKEL UNDERPLATE