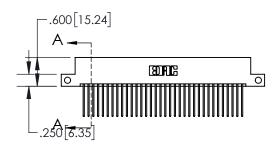

1

| .330[8.38]<br>CARD SLOT |                                   |  |
|-------------------------|-----------------------------------|--|
| -                       | .370[9.40]                        |  |
|                         | SECTION A-A                       |  |
| 150 [3.81]              | .160[4.06]<br>POINT OF<br>CONTACT |  |
|                         | 200[5.08]                         |  |