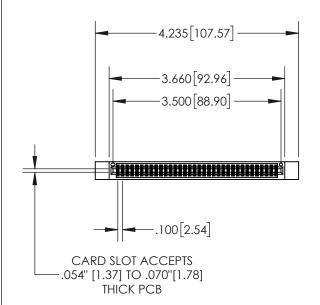

| 845/895 SERIES HIGH TEMP CARD EDGE CONNECTOR |  |
|----------------------------------------------|--|
| PART NUMBER: 895-068-542-212                 |  |

|                 | ACAD REFERENCE NO   | . 845-ENG-MASTER |
|-----------------|---------------------|------------------|
|                 | DRAWN: R.STA.MONICA | DATE:MAY.16/2017 |
|                 | CHECKED:            | DATE:            |
|                 | SCALE: 1:2          | SHEET 1 OF 2     |
| D               | DRAWING NUMBER      | ISSUE            |
| OAE ENIC MARTED |                     | ,                |

## **Contact Dimensions:** 542-Wire Wrap .025 Sq.(0.64 Sq.) - Tail LG=.645(16.38) .100 (2.54) Contact Spacing x .200 (5.08) Row Spacing

- INSULATOR MATERIAL: THERMOPLASTIC, UL 94V-0
- CONTACT MATERIAL; COPPER TIN ALLOY
  CONTACT PLATING: GOLD ON THE MATING AREA, TIN PLATING
  ON THE CONTACT TAILS, NICKEL UNDERPLATE